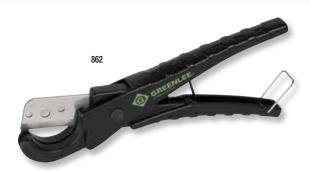

## **PVC Cutters**

- Cuts 3/4" schedule 40 PVC
- Cuts 1/8" 1-3/8" (3-35mm) O.D. flexible plastic pipe
- Diecast aluminum alloy body for added strength and blade guide for square cuts.
- Reversible blade for twice the life.
- · Handle latch for safety.

| CAT. NO. | UPC NO. | DESCRIPTION         | WEIGHT  |
|----------|---------|---------------------|---------|
| 862      | 89806   | Plastic Pipe Cutter | .36 lbs |