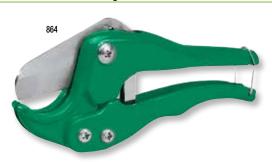

## PVC Cutter for up to 1-1/4"

- Cuts up to 1-1/4" schedule 40 pvc
- · Ratchet action for fast, easy cutting.
- · Heat-treated, replaceable steel blade for long cutting life.
- · Rugged metal alloy frame for durability.

|   | CAT. NO. | UPC NO. | DESCRIPTION                 | WEIGHT  |
|---|----------|---------|-----------------------------|---------|
|   | 864      | 04253   | PVC Cutter for up to 1-1/4" | .08 lbs |
| R | 00355    | 00355   | Blade Kit                   | _       |