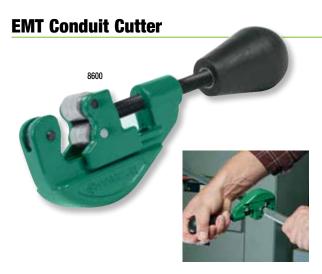

- Patented cutting wheel scores the conduit allowing the user to snap it in two. Eliminates the need to debur the ID.
- Cuts 1/2" and 3/4" diameter EMT electrical conduit.
- Simple to use-just tighten the screw, turn the tool around the conduit, and snap the conduit in two!
- Heavy duty cast body for long life.
- Large smooth spindle knob is easy to grip and doesn't hurt your hand.
- · Replaceable cutter wheel.

| CAT. NO. | UPC NO. | DESCRIPTION           | WEIGHT  |
|----------|---------|-----------------------|---------|
| 8600     | 11915   | Conduit Cutter        | 1.2 lbs |
| 11917    | 11917   | Cutter Wheel for 8600 | _       |