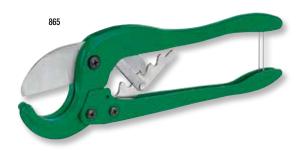

## PVC Cutter for up to 2"

- Cuts up to 2" schedule 40 pvc
- · High-leverage compound ratchet action and long handles reduce effort.
- Heavy-duty metal frame for cutting large diameters.
- · Replaceable steel blade may be sharpened.

|   | CAT. NO. | UPC NO. | DESCRIPTION             | WEIGHT  |
|---|----------|---------|-------------------------|---------|
|   | 865      | 09865   | PVC Cutter for up to 2" | 2.5 lbs |
|   | 07978    | 07978   | Blade                   | _       |
| R | 07982    | 07982   | Pressing Spring         | _       |
| R | 07987    | 07987   | Ratchet Spring          | _       |