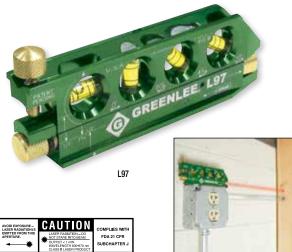

## **Mini-Magnet Laser Level**

- Mini torpedo design with handy "no dog" attachment for bending.
- Three rare earth magnets provide superior holding strength.
- Compact size with 80-plus yard range.
- Laser is capable of working on all planes.
- Four vial design  $-0^{\circ}$ ,  $90^{\circ}$ ,  $45^{\circ}$  and  $30^{\circ}$ . ٠
- Cutouts on top of level for easy view of vials. ٠
- Offsets and calculations permanently laser engraved onto level. •
- V-groove on bottom for mounting on conduit. ٠
- Requires (2) "N" style batteries

| CAT. NO. | UPC NO. | DESCRIPTION | LENGTH          | WEIGHT  |
|----------|---------|-------------|-----------------|---------|
| L97      | 03582   | Laser Level | 5-5/8" (14.3cm) | .46 lbs |

L107