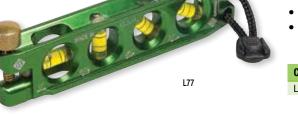

## **Mini Magnetic Bubble Level**

- Mini torpedo design with handy "no-dog" attachment for bending. •
- Three rare earth magnets provide superior holding strength.
- Four vial design 0°, 90°, 45°, and 30°. •
- Machined from aluminum alloy and anodized to aircraft standards. ٠
- Compact size fits easily in tool pouch.
- · Cutouts on top of level for easy view of vials.

| CAT. NO. | UPC NO. | DESCRIPTION                | LENGTH          | WEIGHT  |
|----------|---------|----------------------------|-----------------|---------|
| L77      | 11617   | Mini Magnetic Bubble Level | 5-1/2" (13.9cm) | .22 lbs |