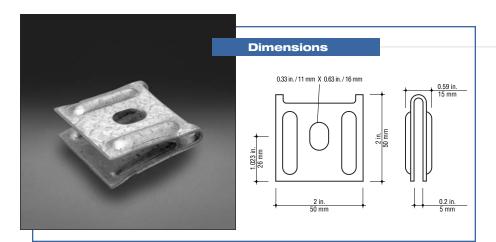

## Wall Clamp

 Material
 Catalog number
 Weight |

 | Ib/ea.
 kg/ea.

 | Pregalvanized Steel
 ETH-WC-PG
 0.39
 0.18

 | Stainless Steel (Type 304)
 ETH-WC-SS
 0.39
 0.18

This wall clamp attaches the flange of U- and C-profile T&B® Express Tray, up to a maximum of 8" wide, to the wall surface. Available in pregalvanized steel and stainless steel.

Refer to page I30 for an application example.