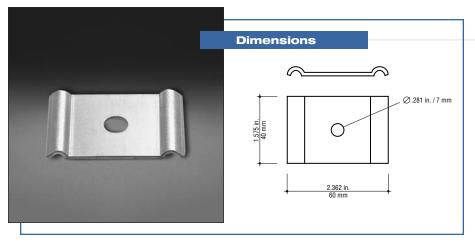

## **Universal Clamp**

 Material
 Catalog number
 Weight lb/ea.
 kg/ea.

 Pregalvanized Steel
 ETH-UNIVC-PG
 0.44
 0.20

 Hot-dipped Galvanized Steel
 ETH-UNIVC-HD
 0.44
 0.20

The universal clamp is designed for mounting T&B® Express Tray to wall brackets, strut or trapeze configurations and is available in pregalvanized steel.

Refer to pages I30 and I33 for application examples.