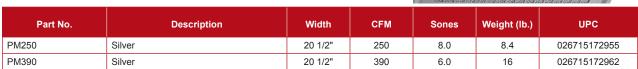

## **RLC SERIES**

This hood is for ducted operation only. 160 cfm, 6.5 sones (vertical or horizontal discharge). HVI certified.

| Part No.  | Description                  | Width | CFM | Sones | Weight (lb.) | UPC          |
|-----------|------------------------------|-------|-----|-------|--------------|--------------|
| RL6130WWC | White on white - ducted only | 30"   | 160 | 6.5   | 14           | 784891988301 |