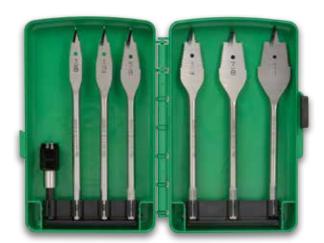

## SPADE BITS **Self-Feeding Spade Bits**

34AR6

Bore hardwood, softwood, plywood and drywall.

- Innovative self-feeding design requires less effort and reduces vibration.
- Unique tapered design allows existing hole enlargement.
- 1/4" Quick change hex shank.
- Forged and heat treated for long life.
- For use in 1/4" (6.4 mm) or larger power drills.
- Hole in top center of bit for wire pulling.
- See "Bit Extensions" (page 84) if more length required.
- · P.O.P. Packaged.

## **SPADE BIT KIT**

|          |         |                                  | WEIGHT |        |  |
|----------|---------|----------------------------------|--------|--------|--|
| CAT. NO. | UPC NO. | DESCRIPTION                      | LBS.   | G      |  |
| 34AR-6   | 03710   | Self-Feeding Spade Bit Kit (6PC) | .83    | 376.48 |  |