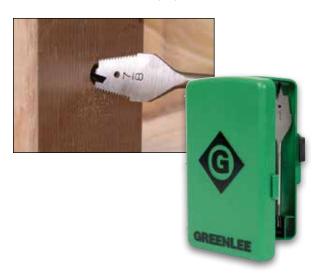

## SPADE BITS **Self-Feeding Spade Bits**

34AR6

Bore hardwood, softwood, plywood and drywall.

- Innovative self-feeding design requires less effort and reduces vibration.
- Unique tapered design allows existing hole enlargement.
- 1/4" Quick change hex shank.
- Forged and heat treated for long life.
- For use in 1/4" (6.4 mm) or larger power drills.
- Hole in top center of bit for wire pulling.
- See "Bit Extensions" (page 84) if more length required.
- · P.O.P. Packaged.