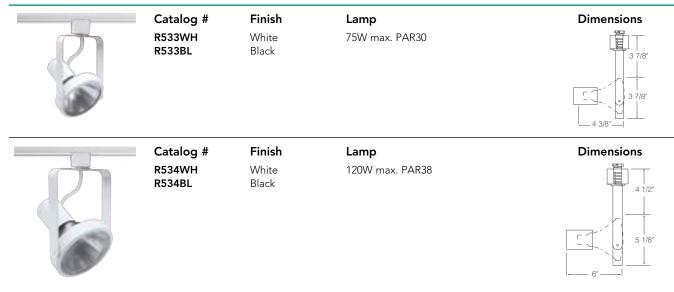

## **Open Back Spotlights**

The most common and basic trac fixtures for retail applications, Open Back Spotlight fixtures are ideal where fixture economy is the primary fixture selection factor or PAR38 lamps are needed for longer throws. These fixtures are rear loading.