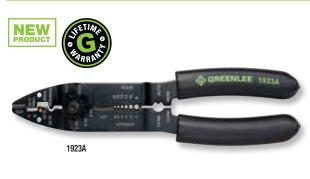

## **Crimping/Stripping Combination Tool**

- Easily strip both solid and stranded wires, crimp terminals, cut screws and wire.
- Precision ground blades ensure consistent stripping and cutting.
- Double dipped grips for superior comfort and assured grip.
- Heat treated for strength with black oxide finish for rust resistance.
- Cleanly cuts and strips 10–22 AWG wire.
- 2 wire cutters: middle cuts copper, tip also cuts hardened wire.
- Cleanly cuts #4-40, #6-32 and #8-32, #10-24, #10-32 screws.
- Crimps 10-22 AWG insulated and non-insulated terminals, splices and lugs.
- Splices and terminates 7mm and 8mm ignition terminals.
- Note: this is not an insulated tool.
- Lifetime limited warranty.

|   |          |         |                                        | CAP. AWG |          |  |
|---|----------|---------|----------------------------------------|----------|----------|--|
|   | CAT. NO. | UPC NO. | DESCRIPTION                            | SOLID    | STRANDED |  |
| Ν | 1923A    | 06850   | Crimping/Stripping Combination<br>Tool | 8–18     | 10–22    |  |