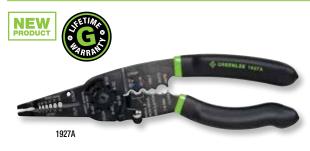

## **Stripping/Crimping Combination Tool**

- Easily strip both solid and stranded wires, crimp terminals, cut screws and wire.
- Precision ground blades ensure consistent stripping and cutting.
- Double dipped ergonomic grips for superior comfort and assured grip.
- Heat treated for strength with black oxide finish for rust resistance.
- Narrow, serrated nose pliers for bending, pulling, and shaping wire.
- Lock tab protects cutting edges during storage.
- Cleanly cuts #4-40, #5-40, #6-32 and #8-32, #10-24, #10-32 screws.
- Crimps 10-22 AWG insulated and non-insulated terminals, splices and lugs.
- Note: this is not an insulated tool.
- Lifetime limited warranty.

| CAT. NO. | UPC NO. | DESCRIPTION                         | CAP. AWG                 |  |
|----------|---------|-------------------------------------|--------------------------|--|
| 1927A    | 06851   | Stripping/Crimping Combination Tool | 10-22 solid and stranded |  |