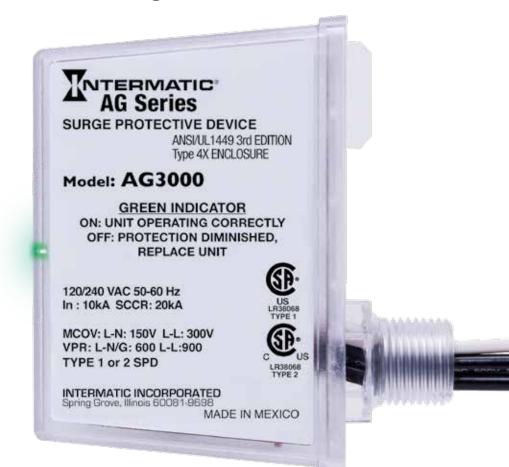

## AG3000 HVAC Surge Protective Device

## AG3000 HVAC Surge Protective Device

- Meets ANSI UL1449 3rd Edition Standards
- 120/240 VAC single split phase SPD for use on a variety of HVAC equipment
- Green LED protection indicator
- Type 4x enclosure
- 1/2" x 20 threaded nipple (weatherproof and UV resistant)
- TPMOV<sup>™</sup> technology
- 3 modes of protection
- 3 leads
- 18" lead length
- 10 gauge leads
- 3-year warranty
- \$7,500 connnected equipment warranty

| Model # | Service<br>Voltage | SPD<br>Type | Nominal<br>Discharge<br>Current | MCOV* |      | Wiring<br>Configuration | SCCR** | Voltage Protection<br>Rating (VPR) |     |     |
|---------|--------------------|-------------|---------------------------------|-------|------|-------------------------|--------|------------------------------------|-----|-----|
|         |                    |             |                                 | L-N   | L-L  |                         |        | L-N/G                              | N-G | L-L |
| AG3000  | 120/240 VAC        | 1 or 2      | 10kA                            | 150V  | 300V | L1, L2, L/N-G           | 20kA   | 600                                |     | 900 |
|         |                    |             |                                 |       |      |                         |        |                                    |     |     |

\* MCOV Maximum Continuous Operation Voltage

\* \*SCCR Short Circuit Current Rating