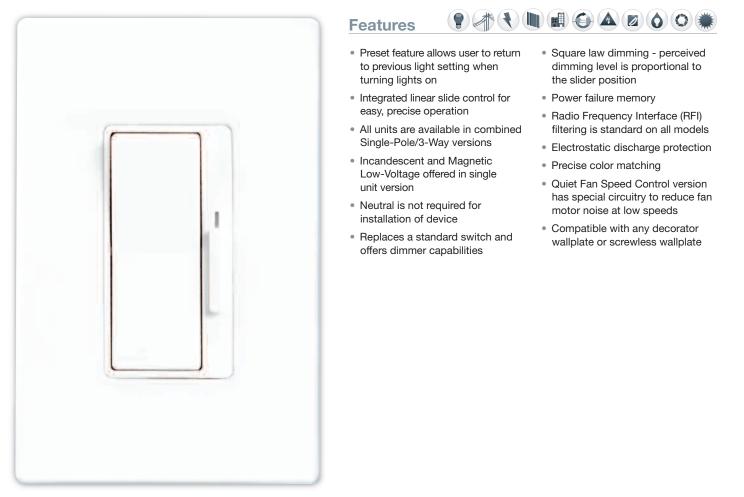

### Finishing touch to your decorator installation

DEVINE dimmers offer the ideal solution with a contemporary design, accurate light level control, combined Single-Pole and 3-Way units, broad color selection and compatibility with popular lamp types.

### **DEVINE Slide Dimmer and Fan Control**

Wattage Lamp Type Descriptions Cat. No. Color 600W/VA Incandescent, Halogen, MLV Dimmer, Single-Pole & 3-Way with Preset DI06P-A, B, BK, GY, LA, V, W 1000W/VA Incandescent, Halogen, MLV Dimmer, Single-Pole & 3-Way with Preset DI10P-A, B, BK, GY, LA, V, W 600W ELV A, B, BK, GY, LA, V, W Dimmer, Single-Pole & 3-Way with Preset DE06P-8A Dimmer, Single-Pole & 3-Way with Preset Fluorescent (Mark 10°, AmbiStar° & Tu-Wire°) DF8AP-A, B, BK, GY, LA, V, W 8A AVAILABLE SUMMER 2010 Dimmer, Single-Pole & 3-Way with Preset, 277V A, B, BK, GY, LA, V, W Fluorescent (Mark 10°) DF8AP7-1.5A Quiet 3-Speed Fan Speed Control, Single-Pole & 3-Way DFS15P-A, B, BK, GY, LA, V, W