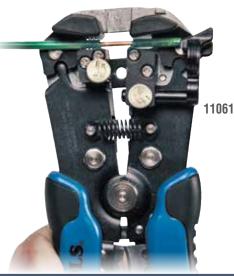

## **Self-Adjusting Wire Stripper/Cutter**

The self-adjusting stripping head saves time by taking the guesswork out of stripping solid, stranded and Romex® wire. Especially useful in panels and other places where multiple wire sizes/types are present!

- Strip 10-20 AWG solid, 12-22 AWG stranded, and 12/2 & 14/2 Romex® wire.
- Adjustable stopper to control the length of the core strip.
- Convenient wire cutter in handle.
- Grooved grips are designed for added comfort.

Romex® is a registered trademark of Southwire Company

| Cat. No. | Description                         | Strips / Cuts                                               | Length            | Width            | Depth            | Weight               |  |
|----------|-------------------------------------|-------------------------------------------------------------|-------------------|------------------|------------------|----------------------|--|
| 11061    | Self-Adjusting Wire Stripper/Cutter | 10-20 AWG solid<br>12-22 AWG stranded<br>12/2 & 14/2 Romex® | 8.25"<br>(210 mm) | 3.75"<br>(95 mm) | 1.25"<br>(32 mm) | 0.79 lbs.<br>(358 g) |  |