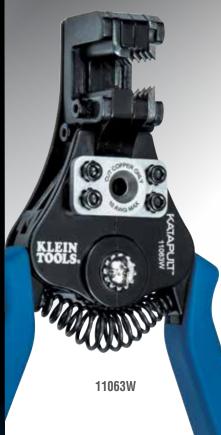

## **KATAPULT**Wire Stripper/Cutter

Klein Tools improves the popular Katapult Automatic Wire Stripper with an exclusive, built-in wire cutter!

- Strips and cuts 8-22 AWG wire with ease.
- Compound action stripping: grip and strip via single-action squeezing motion.
- Precision machined stripping holes easily remove insulation without damaging the wire, up to 1" in a single step!
- Tension loaded wire-grip gently holds the cable while retaining cable geometry.

| Cat. No. | Description                                   | Strips / Cuts | Length             | Width          | Depth           | Weight               |
|----------|-----------------------------------------------|---------------|--------------------|----------------|-----------------|----------------------|
| 11063W   | Katapult <sup>®</sup><br>Wire Stripper/Cutter | 8-22 AWG      | 6.625"<br>(168 mm) | 5"<br>(127 mm) | 1.5"<br>(38 mm) | 0.88 lbs.<br>(399 g) |