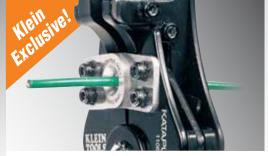

## **KATAPULT**Wire Stripper/Cutter

Klein Tools improves the popular Katapult Automatic Wire Stripper with an exclusive, built-in wire cutter!

- Strips and cuts 8-22 AWG wire with ease.
- Compound action stripping: grip and strip via single-action squeezing motion.
- Precision machined stripping holes easily remove insulation without damaging the wire, up to 1" in a single step!
- Tension loaded wire-grip gently holds the cable while retaining cable geometry.