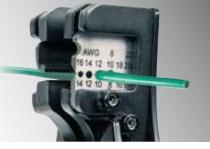

## **Self-Adjusting Wire Stripper/Cutter**

The self-adjusting stripping head saves time by taking the guesswork out of stripping solid, stranded and Romex® wire. Especially useful in panels and other places where multiple wire sizes/types are present!

- Strip 10-20 AWG solid, 12-22 AWG stranded, and 12/2 & 14/2 Romex® wire.
- Adjustable stopper to control the length of the core strip.
- Convenient wire cutter in handle.
- Grooved grips are designed for added comfort.