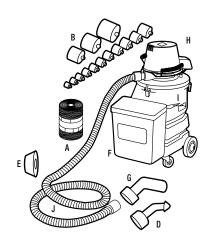

|   | CAT. NO. | UPC NO. | DESCRIPTION                                  |  |
|---|----------|---------|----------------------------------------------|--|
|   | 690      | 31339   | Vacuum/Blower Power Fishing System - 120 VAC |  |
| Α | 618      | 16517   | Piston for 5" Conduit                        |  |
| Α | 619      | 16951   | Piston for 6" Conduit                        |  |
| Α | 16646    | 16646   | Accessory - Adapter for 5" - 6" conduit      |  |

| KEY | CAT. NO. | UPC NO. | DESCRIPTION                           | 690/<br>31339 |
|-----|----------|---------|---------------------------------------|---------------|
| А   | 595      | 32433   | Fish Line – 85 lbs. (378 N) pulling   |               |
|     |          |         | strength; 2,150' (655 m) long         | 1             |
| В   | *        |         | Piston set for 1/2"-4" conduit (EMT & |               |
|     |          |         | Rigid) see page 142 for replacements  |               |
| С   | 25644    | 25644   | Adapter Cone 1-1/4"-2-1/2" Conduit    | 1             |
| D   | 25646    | 25646   | Adapter Cone 1/2"-1" Conduit          | 1             |
| E   | 25645    | 25645   | Adapter Cone 3"-4" Conduit            | 1             |
| F   | 34027    | 34027   | Storage Box                           | 1             |
| G   | 23360    | 23360   | Adapter Nozzle for tape and line      | 1             |
| Н   | 32116    | 32116   | Blower and Vacuum Unit                | 1             |
| I   | 34392    | 34392   | Tank with casters                     | 1             |
| J   | 38624    | 38624   | Flexible Hose 1-1/2" x 10'            | 1             |
|     |          |         | (38.1mm x 3.05 m)                     |               |
|     | 31315    | 31315   | Outer Filter Bag                      | 1             |
|     | 31314    | 31314   | Inner Filter Bag                      | 1             |