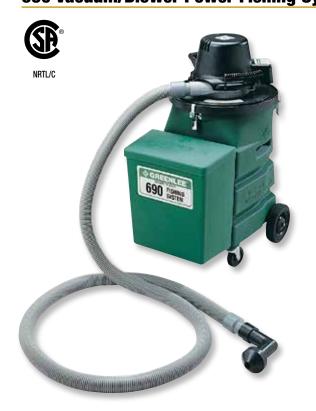

## **VACUUM/BLOWERS** 690 Vacuum/Blower Power Fishing System

• Rugged, self-contained unit includes everything you need to blow or vacuum fish line, poly line or measuring tape.

G GREENLEE.

- Durable tank and accessory storage box are corrosion, chemical and impact-resistant polyethylene.
- Designed for the jobsite, 10' (3.05 m) long hose, large heavy-duty wheels and removable accessory box.
- Large 11 gallon (41.6 l) tank makes the 690 excellent for vacuuming water and debris.

## SPECIFICATIONS

| Capacity     | 1/2" - 4" Conduit (5" and 6" with optional foampistons) |  |  |
|--------------|---------------------------------------------------------|--|--|
|              | see page 142                                            |  |  |
| Power Source | 120 VAC                                                 |  |  |
| Weight       | 50 lbs. (22.7 kg)                                       |  |  |
| Air Flow     | 120 cfm                                                 |  |  |
| Pressure     | Will lift 110" (2794 mm) of water                       |  |  |