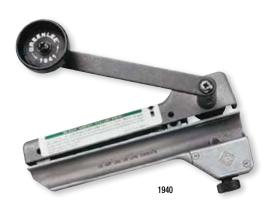

## Flex Splitter® 3/8" MC Flexible Cable/Conduit Cutter

- Use With AC and MC Cable up to 3/8 Inch outside diameter
- Thumb screw allows for easy adjustment for cable sizes from 14-2 to 10-5
- Cuts in seconds with a few quick turns of the crank and an easy twist of the armor.
- Will not nick inner conductors
- Convenient under-handle blade storage holds spare blades
- · Quick load clamp system makes repeat cuts fast and easy
- Use with replacement blades Greenlee Cat #1941-1 or #1941-5

| CAT. NO. | UPC NO. | DESCRIPTION                                  | WEIGHT  |
|----------|---------|----------------------------------------------|---------|
| 1940     | 34953   | Flex Splitter® Flexible Metal Conduit Cutter | 4.0 lbs |
| 1941-1   | 00288   | Single Replacement Blade for 1940            |         |
| 1941-5   | 33735   | 5 Pack Replacement Blades for 1940           | _       |