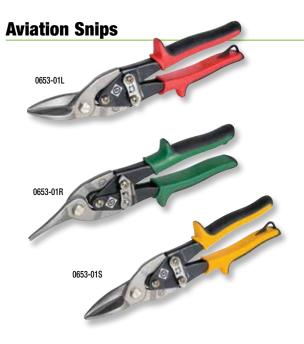

- · Drop-forged, chrome-moly steel blades with serrated edges.
- Includes left, right and straight-cut versions with color coded grips green (right), yellow (straight), red (left).
- Cuts up to 18-gauge steel or 24-gauge stainless.
- Auto-release latch for one-handed operation.
- · Compund leverage design reduces effort required by user.
- Meets ANSI/ASTM standards.

| CAT. NO. | UPC NO. | DESCRIPTION                                 | WEIGHT  |
|----------|---------|---------------------------------------------|---------|
| 0653-01L | 13393   | Left (Red) Aviation Snip molded grip        | .85 lbs |
| 0653-01R | 13394   | Right (Green) Aviation Snip molded grip     | .85 lbs |
| 0653-01S | 13395   | Straight (Yellow) Aviation Snip molded grip | .85 lbs |