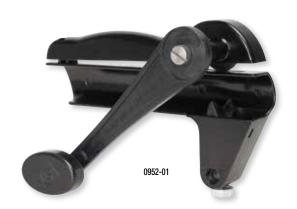

## MC 1" Flexible Cable/Conduit Cutter

- · Use With AC and MC Cable up to 1 Inch outside diameter
- Thumb screw allows for easy adjustment for cable sizes up to 1"
- Cuts in seconds with a few quick turns of the crank and an easy twist of the armor.
- · Will not nick inner conductors.
- · Convenient under-handle blade storage holds spare blades
- Quick load clamp system makes repeat cuts fast and easy
- Use with replacement blades Greenlee Cat #1941-1 or #1941-5

| CAT. NO. | UPC NO. | DESCRIPTION               | WEIGHT |
|----------|---------|---------------------------|--------|
| 0952-01  | 02072   | Cutter, Cable MC          | .72    |
| 1941-1   | 00288   | Single Replacement Blade  | _      |
| 1941-5   | 33735   | 5 Pack Replacement Blades | _      |