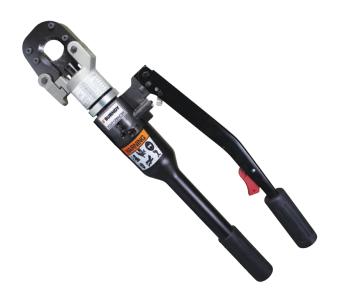

## **Latch Head Style**

Hydraulic Hand Operated Cutter

- Rapid advance pump
- Handle trigger drain
- Interference free closure on mid-span cuts
- 180° head rotation

Copper/Aluminum Cable: up to 1.29"

ACSR: up to 1113 kcmil

## **Specifications:**

Output Force: 7 Tons Weight: 11.4 lbs

**Size:** 22.50" x 6.63" x 2.50"

**Warranty:** 5 year limited warranty (excluding

blades)