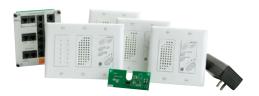

### **4-LOCATION INTERCOM KIT**

#### **DESCRIPTION**

Experience simple, hands-free communication throughout the home with the four-location Broadcast Intercom Kit. This Cat 5e based intercom keeps the family in touch using a stylish, wall-mounted package trimmed in a standard decorator plate. LED lights show in-use, mute and monitor.

| KIT CONTAINS                               |                         |
|--------------------------------------------|-------------------------|
| 1 Module and Main Console Unit (IC1002-XX) | 1 Door Chime (F7601)    |
| 3 Room Units (IC1004-XX)                   | 1 Power Supply (PW7725) |

Notes: Bracket included. Door unit sold separately.