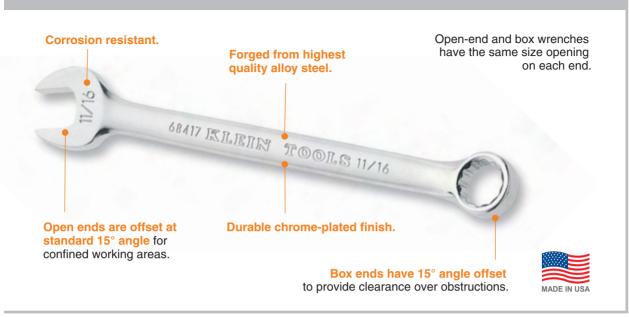

## **Combination Wrenches**

## Features:



## **7-Piece Combination Wrench Set**

| Cat. No. | Set Contain  | Weight (lbs.)<br>1.23 |        |                      |   |
|----------|--------------|-----------------------|--------|----------------------|---|
| 68400    |              |                       |        |                      |   |
|          | Cat. No.     | Size                  | Length | <b>Box End Point</b> |   |
|          | 68410        | 1/4"                  | 5-1/8" | 12                   | _ |
|          | 68411        | 5/16"                 | 4-3/8" | 12                   | _ |
|          | 68412        | 3/8"                  | 6-1/8" | 12                   | _ |
|          | 68413        | 7/16"                 | 6-3/8" | 12                   | _ |
|          | 68414        | 1/2"                  | 7-1