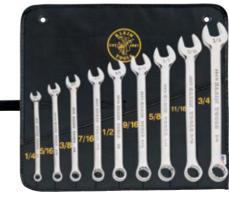

## 9-Piece Combination Wrench Set

| Cat. No. | Set Contain  | 15     |        |                      | Weight (lbs.) |
|----------|--------------|--------|--------|----------------------|---------------|
| 68402    |              |        |        |                      | 2.07          |
|          | Cat. No.     | Size   | Length | <b>Box End Point</b> |               |
|          | 68410        | 1/4"   | 5-1/8" | 12                   | _             |
|          | 68411        | 5/16"  | 4-3/8" | 12                   | _             |
|          | 68412        | 3/8"   | 6-1/8" | 12                   | _             |
|          | 68413        | 7/16"  | 6-3/8" | 12                   | _             |
|          | 68414        | 1/2"   | 7-1/8" | 12                   | _             |
|          | 68415        | 9/16"  | 7-1/2" | 12                   | _             |
|          | 68416        | 5/8"   | 8-1/8" | 12                   | -             |
|          | 68417        | 11/16" | 9"     | 12                   | -             |
|          | 68418        | 3/4"   | 9-1/8" | 12                   | -             |
|          | Includes pou | _      |        |                      |               |

68402

**AWARNING:** Do NOT push or hammer wrench.

**AWARNING:** Do NOT extend handle length.

Wrenches

100

All dimensions are in inches.

**AWARNING:** Always wear approved eye protection.