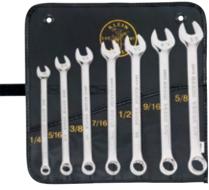

## **7-Piece Combination Wrench Set**

| Cat. No. | Set Contain  | Weight (lbs.)<br>1.23 |        |                      |   |
|----------|--------------|-----------------------|--------|----------------------|---|
| 68400    |              |                       |        |                      |   |
|          | Cat. No.     | Size                  | Length | <b>Box End Point</b> |   |
|          | 68410        | 1/4"                  | 5-1/8" | 12                   | _ |
|          | 68411        | 5/16"                 | 4-3/8" | 12                   | _ |
|          | 68412        | 3/8"                  | 6-1/8" | 12                   | _ |
|          | 68413        | 7/16"                 | 6-3/8" | 12                   | _ |
|          | 68414        | 1/2"                  | 7-1/8" | 12                   | _ |
|          | 68415        | 9/16"                 | 7-1/2" | 12                   | _ |
|          | 68416        | 5/8"                  | 8-1/8" | 12                   | _ |
|          | Includes pou | _                     |        |                      |   |

68400