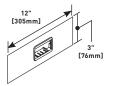

## 12" [305mm] 3" [76mm]

ALA-Z

Facilitates the exit of communication cabling. Grommet included.

3/4" [19.1mm] Grommet/Mouse Hole Device Cover Plate