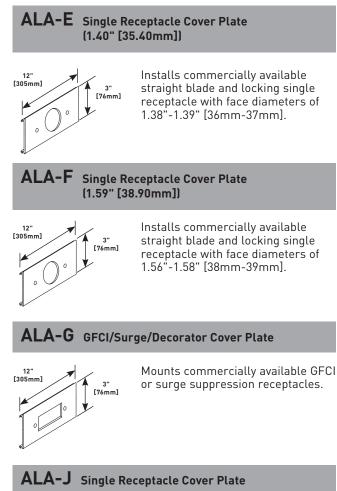

### ALA-BL Blank Cover Plate

To cover a 12" [305mm] section of raceway.

ALA-DR Duplex Receptacle Cover Plate

Mounts standard duplex device to the cover.

Mounts commercially available straight blade or locking single receptacles with face diameters of 2.13" [52mm].