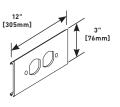

### ALA-BL Blank Cover Plate

To cover a 12" [305mm] section of raceway.

ALA-DR Duplex Receptacle Cover Plate

Mounts standard duplex device to the cover.

Mounts commercially available straight blade or locking single receptacles with face diameters of 2.13" [52mm].