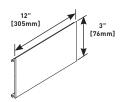

### ALA-BL Blank Cover Plate

To cover a 12" [305mm] section of raceway.

ALA-DR Duplex Receptacle Cover Plate

Mounts standard duplex device to the cover.

Mounts commercially available straight blade or locking single receptacles with face diameters of 2.13" [52mm].