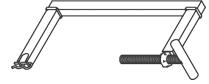

## B40-0106-75 HANDLE ATTACHMENT

This Handle Attachment is used to hold Price Key 14 molds in position. It easily attaches to the B-106 Handle Clamp. This Handle Attachment can be used with weld types BCRE-1 and BCRE-4.

Catalog Number: B40-0106-75