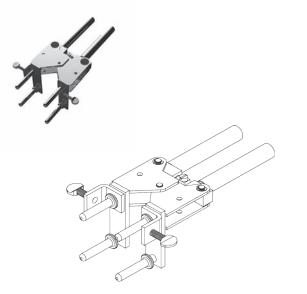

## B-106 & B-107 HANDLE CLAMPS

BURNDYWeld<sup>®</sup> Handle Clamps make possible the use of many different sizes and types of molds with only two different clamps. The two handle clamps are catalog numbers **B-106** & **B-107**. These will fit 95% of all standard BURNDYWeld<sup>®</sup> molds.

- 1. Use B-106 clamps for all molds having a price key 4, 7, 17, 22 or 24. These molds are a nominal 3 1/8" x 3 1/8" square.
- 2. Use B-107 clamps for all molds having a price key 5, 6, 8 or 23. These molds are a nominal 4" x 4" square.
- All molds having a price key 2, 3, 9, 10, 11, 12, 14, 15 or 16 have an attached frame; separate handles are not required.