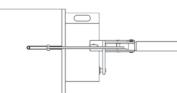

## MOLD SUPPORT CLAMP

Catalog Number: B40-3657-00

The Mold Support Clamp is used to hold a mold in position on a vertical steel column or angle. It is easily attached to the Handle Clamps. The Mold Support Clamp can be used with weld types BCS-3, BCS-18, BCS-23 and BCS-27.