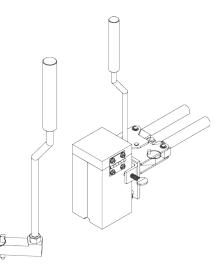

## MOLD SUPPORT CLAMP

Catalog Number: B40-3657-00

The Mold Support Clamp is used to hold a mold in position on a vertical steel column or angle. It is easily attached to the Handle Clamps. The Mold Support Clamp can be used with weld types BCS-3, BCS-18, BCS-23 and BCS-27.