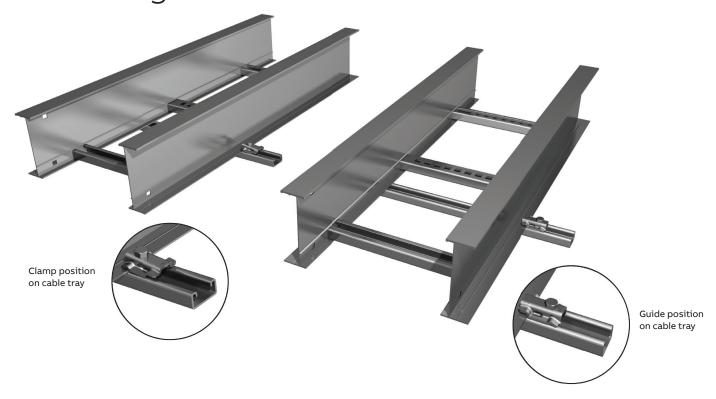

## New design with dual functions

Stock one design for all hold-down and expansion needs. The innovative new combination hold-down/expansion-guide clamp from Thomas & Betts can be used on all series of T&B Cable Tray, regardless of side rail thickness.

In addition to the dual hold-down and expansion functions, the clamp offers increased pull resistance for vertical applications. The anti-rotation design holds the clamp in place when tightening. The clamp ends are labeled "CLAMP" and "GUIDE" for easy identification.