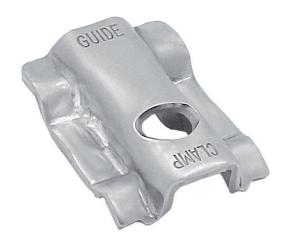

### **T&B Cable Tray combo clamp**

## New design with dual functions

Stock one design for all hold-down and expansion needs. The innovative new combination hold-down/expansion-guide clamp from Thomas & Betts can be used on all series of T&B Cable Tray, regardless of side rail thickness.

In addition to the dual hold-down and expansion functions, the clamp offers increased pull resistance for vertical applications. The anti-rotation design holds the clamp in place when tightening. The clamp ends are labeled "CLAMP" and "GUIDE" for easy identification.