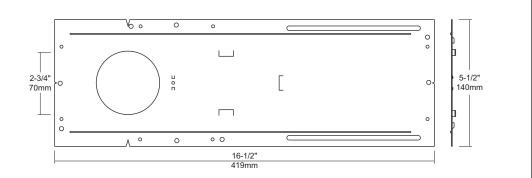

# **Features**

General

Constructed of galvanized steel, this 2-3/4" round opening pre-mounting plate is used to mount 3" RETINAi™ LED fixtures.

#### Mounting

The plate includes mounting holes and tracks to satisfy any type of installation. Alignment notches on plate to help aligning multiple plates. Plate also includes a pressure clip to secure driver to plate.