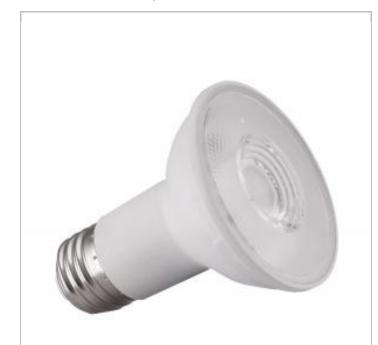

## **SATCO S12210**

6PAR20/LED/830/FL/120V

Notes

www] 03-22-2021 04:50:5

| General                 |                |
|-------------------------|----------------|
| Status                  | Active         |
| Watts                   | 6              |
| Incandescent Equivalent | 65             |
| Volts                   | 120V           |
| Shape                   | PAR20          |
| Base                    | Medium         |
| ANSI Base               | E26            |
| Finish                  | Clear          |
| CCT (Kelvin)            | 3000           |
| Temperature             | Warm White     |
| CRI                     | 80             |
| Lumens                  | 500            |
| Beam Spread             | 40             |
| Dimmable                | Yes - Dimmable |
| Hours Rated             | 11000          |
| Lamp Type               | PAR            |
| Technology              | LED            |