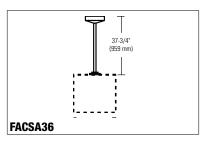

**Low Profile Housing 300LX** Low profile housing to be used with 302MRLX only. Total height of 3-3/4".

**Stem Kit Accessory** FACSA36 White For CS1102T Series.