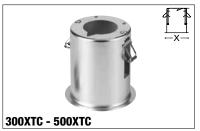

**Vapour Barrier Extender** For airtight applications using Non-AirSeal® - ready IC Frame-in Kits only. For 24" centre-to-centre joist.

| Extra Thick Ceilings |                                 |                                  |
|----------------------|---------------------------------|----------------------------------|
|                      | Description                     | "A" Ceiling<br>Thickness         |
|                      | For 300X Series X = 3-3/4" Dia. | Minimum 1"<br>Maximum 2-3/4'     |
| 500XTC               | For 500X Series X = 4-1/4" Dia. | Mimimum 1-1/2'<br>Maximum 3-3/4' |