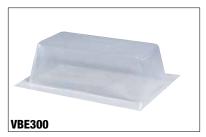

**Vapour Barrier Extender** For airtight applications using Non-AirSeal® - ready IC Frame-in Kits only. For 24" centre-to-centre joist.

| Extra Thick Ceilings |                                 |                                  |
|----------------------|---------------------------------|----------------------------------|
|                      | Description                     | "A" Ceiling<br>Thickness         |
|                      | For 300X Series X = 3-3/4" Dia. | Minimum 1"<br>Maximum 2-3/4'     |
| 500XTC               | For 500X Series X = 4-1/4" Dia. | Mimimum 1-1/2'<br>Maximum 3-3/4' |