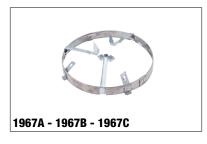

## **Extra Thick Ceiling Mounting Ring**

Mounting ring holds reflector snug to ceiling. Can be used with Standard Frame-in Kits where ceilings are up to 2" thick.

**1967A** (1100 Series trims) **1967B** (1000 Series trims) **1967C** (2000 Series trims)