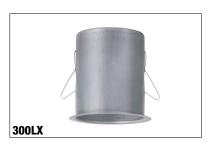

**Low Profile Housing 300LX** Low profile housing to be used with 302MRLX only. Total height of 3-3/4".

**Stem Kit Accessory** FACSA36 White For CS1102T Series.