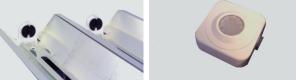

### **Features**

- \* Contoured reflector technically designed to optimize
- \* Self contained line voltage sensor. Specifically designed to mount via the the 7/8" KO provided on either end of the TriLyte fixture. (Field Installed)

# Page 2 of 2

Surface Mounted Fluorescent, 4' and 8'Lengths 17" Wide Body for 2, 3 and 4 Lamp T5 or T5HO

Chain Suspension Option: : 24" Chain Suspension Kit

(Two per fixture is required)

Order: FF9HC

Sensor: Order cat. no. FH360 for Line Voltage Sensor (Sold Separately / Field Installed)