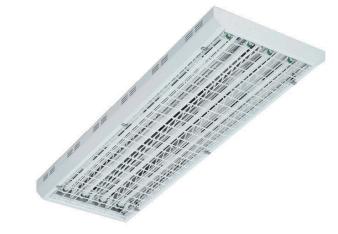

### **Features**

**Dimensions** 

- Efficiency 86.2% (based on T5HO)
- Riveted 20 gauge chassis for superior strength
- Venting on sides allow for cooler operation
- Frameless wireguard design (See Options) .
- Surface, stem or chain mounting options
- Contoured mirrored reflector for optimum efficiency .
- Slim profile of 2 3/4" depth ideal for gymnasium ٠
- applications where ceiling height may be an issue . Optional wireguard protects lamps in gymnasium appplications
- Occupancy Sensor for energy saving solutions (See Options) ٠
- Ideal for Trade/Retail, Recreational and Industrial applica-٠
- tions where efficiency and lighting control are required

# Surface Mounted Fluorescent, 4' and 8'Lengths 17" Wide Body for 2, 3 and 4 Lamp T5 or T5HO

# CONTOURED SPECULAR (4) 54W OR 28W T5 LINEAR LAMPS REFLECTOR 600 13 - 3/8SIDE BALLAST MOUNTING POSITION lamp performance 49 Cat no. FH360 -3/4 0 8 0 **Job Information** Job Name: Cat. No.: Lamp(s): 8 Volts/Ballast: õ

### **Features**

- \* Contoured reflector technically designed to optimize
- \* Self contained line voltage sensor. Specifically designed to mount via the the 7/8" KO provided on either end of the TriLyte fixture. (Field Installed)

\* Vented details on housing profile allows for efficient running temperatures during operation

Type:

CFI Fluorescent - A Canlyte Brand www.canlyte.com Technical Information: (613) 938-6221 • Fax (613) 938-9576 525 Education Road, Cornwall, ON K6H 6C7 We reserve the right to change details of design, materials and finish. Copyright 2005 Lightolier Folio RF-0200-05 FLUORESCE