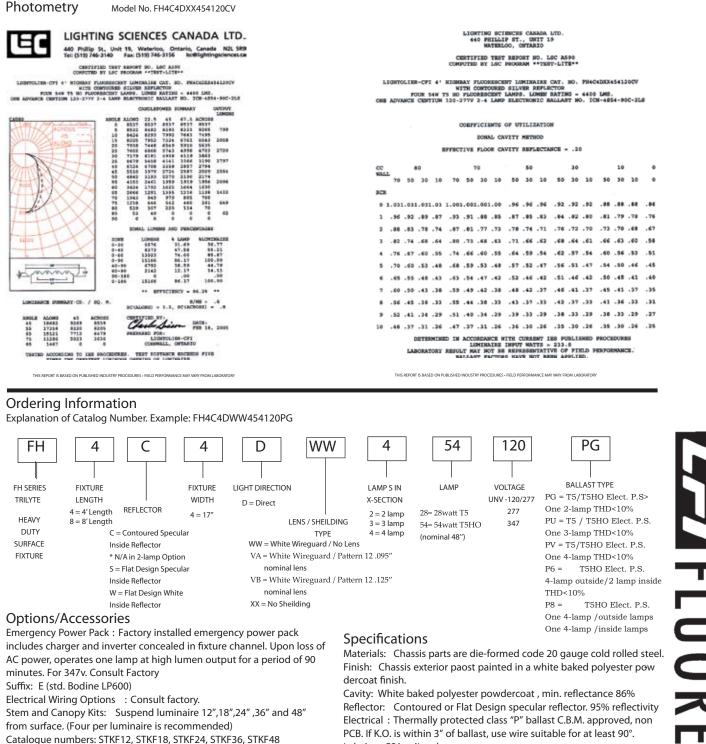

# CONTOURED SPECULAR (4) 54W OR 28W T5 LINEAR LAMPS REFLECTOR 600 13 - 3/8SIDE BALLAST MOUNTING POSITION lamp performance 49 Cat no. FH360 -3/4 0 8 0 **Job Information** Job Name: Cat. No.: Lamp(s): 8 Volts/Ballast: õ