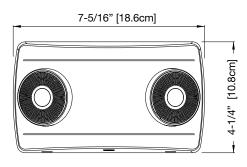

## **PIB Series**

Plug-In Emergency LED Light











- Easy installation thanks to the plug-in concept
- Automatically comes on when a power failure is detected
- Provides a minimum of two (2) hours of lighting when fully charged
- Battery-operated portable lighting fixture for home or office
- Two (2) adjustable 2 x 1W LED lamps provide light where needed
- Wide angle lens illuminates open areas or pathway
- Rocking switch to power-off light when no longer needed saves battery energy
- Injection-molded thermoplastic ABS housing
- Sealed maintenance-free 3.6V Nickel-Metal Hydride battery
- Comes standard with one (1) year warranty

## DIMENSIONS

Dimensions are approximate and subject to change







## **ORDERING INFORMATION**

TNBPIB= Plug-In Emergency Light

Thomas & Betts. Your best connection for innovative solutions