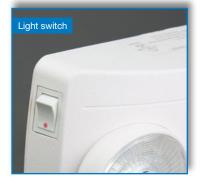

## **PIB Series**

Plug-In Emergency LED Light

- Easy installation thanks to the plug-in concept
- Automatically comes on when a power failure is detected
- Provides a minimum of two (2) hours of lighting when fully charged
- Battery-operated portable lighting fixture for home or office
- Two (2) adjustable 2 x 1W LED lamps provide light where needed
- Wide angle lens illuminates open areas or pathway
- Rocking switch to power-off light when no longer needed saves battery energy
- Injection-molded thermoplastic ABS housing
- Sealed maintenance-free 3.6V Nickel-Metal Hydride battery
- Comes standard with one (1) year warranty