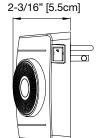

## **PIB Series**

Plug-In Emergency LED Light











- Easy installation thanks to the plug-in concept
- Automatically comes on when a power failure is detected
- Provides a minimum of two (2) hours of lighting when fully charged
- Battery-operated portable lighting fixture for home or office
- Two (2) adjustable 2 x 1W LED lamps provide light where needed
- Wide angle lens illuminates open areas or pathway
- Rocking switch to power-off light when no longer needed saves battery energy
- Injection-molded thermoplastic ABS housing
- Sealed maintenance-free 3.6V Nickel-Metal Hydride battery
- Comes standard with one (1) year warranty

## DIMENSIONS

Dimensions are approximate and subject to change







## **ORDERING INFORMATION**

TNBPIB= Plug-In Emergency Light

Thomas & Betts. Your best connection for innovative solutions