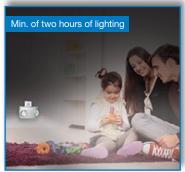

## **PIB Series**

Plug-In Emergency LED Light

- Easy installation thanks to the plug-in concept
- Automatically comes on when a power failure is detected
- Provides a minimum of two (2) hours of lighting when fully charged
- Battery-operated portable lighting fixture for home or office
- Two (2) adjustable 2 x 1W LED lamps provide light where needed
- Wide angle lens illuminates open areas or pathway
- Rocking switch to power-off light when no longer needed saves battery energy
- Injection-molded thermoplastic ABS housing
- Sealed maintenance-free 3.6V Nickel-Metal Hydride battery
- Comes standard with one (1) year warranty