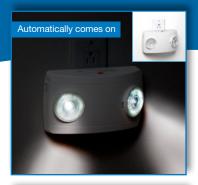

## **PIB Series**

Plug-In Emergency LED Light

- Easy installation thanks to the plug-in concept
- Automatically comes on when a power failure is detected
- Provides a minimum of two (2) hours of lighting when fully charged
- Battery-operated portable lighting fixture for home or office
- Two (2) adjustable 2 x 1W LED lamps provide light where needed
- Wide angle lens illuminates open areas or pathway
- Rocking switch to power-off light when no longer needed saves battery energy
- Injection-molded thermoplastic ABS housing
- Sealed maintenance-free 3.6V Nickel-Metal Hydride battery
- Comes standard with one (1) year warranty