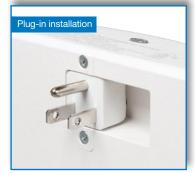

## **PIB Series**

Plug-In Emergency LED Light

- Easy installation thanks to the plug-in concept
- Automatically comes on when a power failure is detected
- Provides a minimum of two (2) hours of lighting when fully charged
- Battery-operated portable lighting fixture for home or office
- Two (2) adjustable 2 x 1W LED lamps provide light where needed
- Wide angle lens illuminates open areas or pathway
- Rocking switch to power-off light when no longer needed saves battery energy
- Injection-molded thermoplastic ABS housing
- Sealed maintenance-free 3.6V Nickel-Metal Hydride battery
- Comes standard with one (1) year warranty