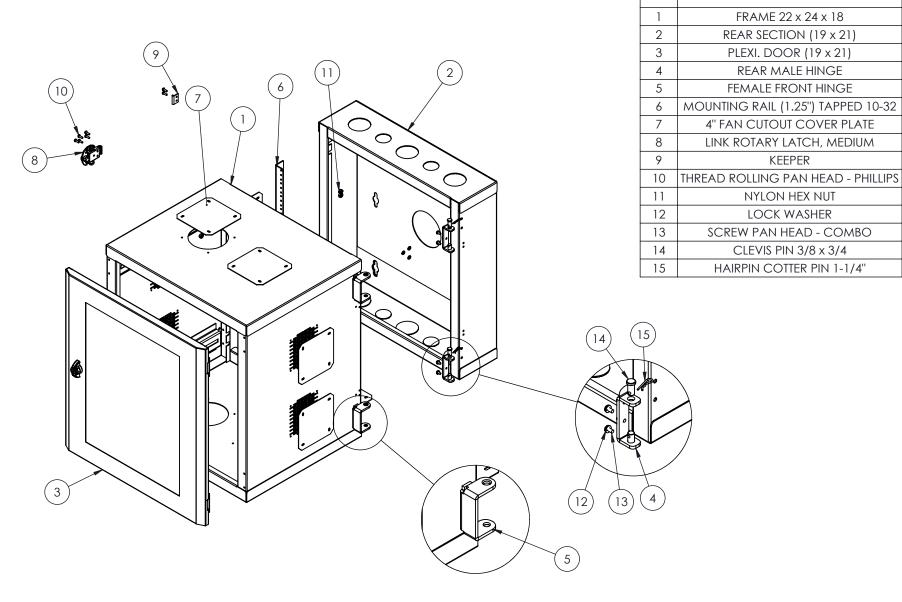

Cabinet19x21x24\_1305031354\_Eng

NOTES:

1 - CAPACITY: 150 LB

2 - WEIGHT: 100 LB

3 - CABINET IS FULLY REVERSIBLE LH OR RH SWING.

5

THE INFORMATION CONTAINED IN THIS DRAWING IS THE SOLE PROPERTY OF

A.I.G. ELECTRON METAL INC. ANY REPRODUCTION IN PART OR AS A WHOLE WITHOUT THE WRITTEN PERMISSION OF A.I.G. ELECTRON METAL INC IS PROHIBITED.

3

Title:

TOM

WALL MOUNT CABINET (19 x 21) x 24 REVERSED

NO.

**DESCRIPTION** 

FRAME 22 x 24 x 18

PLEXI. DOOR (19 x 21)

**REAR MALE HINGE** 

FEMALE FRONT HINGE

**KEEPER** 

NYLON HEX NUT

LOCK WASHER

**CLEVIS PIN 3/8 x 3/4** 

QTY

2

2

8

2

2

10

6

8 8

2

2

PROJECT: Cabinet19x21x24\_1305031354\_Eng WallMount\Cabinet2013\Ensembles WMCRE1-191224 1305031354 В 3:32 2012-06-12 1/2

A.I.G. ELECTRON METAL INC IS PROHIBITED.

3

5