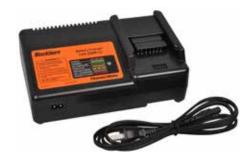

### Li battery charger

Charger works across the standard battery platform for all new Li-ion tools.

| Cat no.    | Dimensions (L x W x H)    | Weight (lb) | Capacity     | Output          | Pkg. qty. |
|------------|---------------------------|-------------|--------------|-----------------|-----------|
| 144-CHR-LI | 9 in. x 5.7 in. x 3.2 in. | 3.5         | 100-240 V AC | 10.8-14.4 V DC  | 1         |
|            |                           |             | 50/60 Hz     | 7A 28.8 V DC 3A |           |