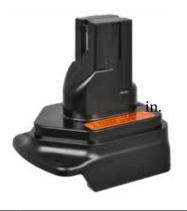

## Adapter for Li battery

Converts older TBM series battery tools with poke-in style battery to the new Li-ion battery platform, allowing for higher productivity as batteries are interchangeable across the Li-ion tools.

| Cat no.    | Dimensions (L x H)   | Weight (lb) | Capacity | Output    | Pkg. qty. |
|------------|----------------------|-------------|----------|-----------|-----------|
| 144-ADP-LI | 6.05 in. x 12.87 in. | 0.4         | 3.0 Ah   | 14.4 V DC | 1         |