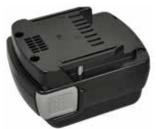

#### Li battery

- Standard battery platforms across all new Li-ion tools
- Provides more crimps per charge than standard Ni-MH batteries
- · Lithium ion

| Cat no.    | Dimensions (L x W x H)      | Weight (lb) | Capacity | Output    | Pkg. qty. |
|------------|-----------------------------|-------------|----------|-----------|-----------|
| 144-BAT-LI | 4.2 in. x 3.3 in. x 2.6 in. | 1.2         | 3.0 Ah   | 14.4 V DC | 1         |