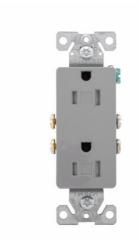

## **Decorator Duplex Receptacle**

TR1107GY-BOX

UPC:032664665127

**Dimensions:** 

Height: 3.81 INLength: 1.3 INWidth: .69 IN

Warranties: No Data

**Specifications:** 

• Type: Duplex

• Allowable Wire Size: #14 to 10 AWG

Amperage Rating: 15AMounting Type: FlushVoltage Rating: 125V

• Wiring Method: Side and push

• Color: Grav

Contact Material: Brass
Design Type: Receptacle
Nema Configuration: 5-15R
Number Of Poles: Two-pole
Number Of Wires: Three-wire

• Receptacle Type: Two-pole, three-wire,

grounding

Style Type: Decorator
Connection Type: Screw
Material: Thermoplastic

Supporting documents: No Data

**Certifications:** 

cULus Listed

NOM

Product compliance: No Data