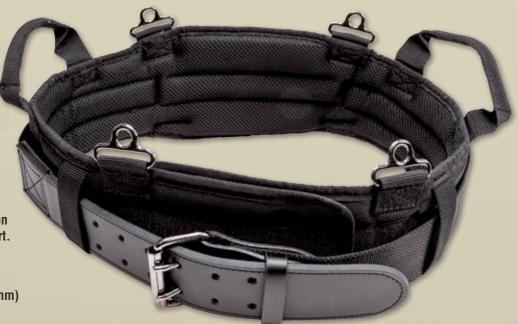

## **TRADESMAN PRO<sup>™</sup> BELTS & POUCHES**

5245, 5246, 5247

00000000

0 0 0

Hard working 2" wide belt features padded liner with breathable mesh interior; thick, rugged leather belt ends, and side handles for ease of lifting. Includes metal connection points to attach suspenders for extra support.

- Medium fits 31" 34" (787 864 mm)
- Large fits 35" 39" (889 991 mm)
- Extra Large fits 40" 44" (1016 1118 mm)