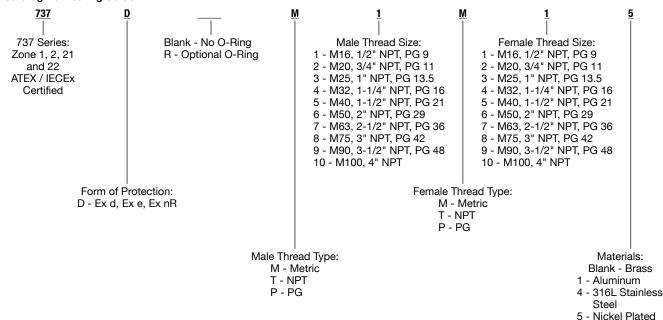

#### **Catalog Numbering Guide**

① IP68 with entry thread seal or O-Ring not supplied, see Cable Gland Accessories and Tools.

**Brass** 

| Thread Table |          |        |        |
|--------------|----------|--------|--------|
|              | Metric ① | NPT    | PG     |
| 1            | M16      | 1/2"   | PG9    |
| 2            | M20      | 3/4"   | PG11   |
| 3            | M25      | 1"     | PG13.5 |
| 4            | M32      | 1-1/4" | PG16   |
| 5            | M40      | 1-1/2" | PG21   |
| 6            | M50      | 2"     | PG29   |
| 7            | M63      | 2-1/2" | PG36   |
| 8            | M75      | 3"     | PG42   |
| 9            | M90      | 3-1/2" | PG48   |
| 10           | M100     | 4"     | _      |