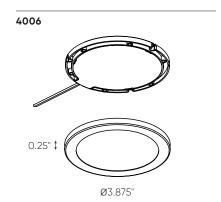

# Ultra-slim puck

Thanks to its tiny profile of just  $\frac{1}{2}$  in height, our ultra-slim LED pucks can be invisibly integrated onto any surface. Available as a single unit or as a kit of three.

| Model   | Size        | Watts  | Delivered lumens | LED lumens | CRI | Color °T | Voltage |
|---------|-------------|--------|------------------|------------|-----|----------|---------|
| 4006    | Ø3.875"     | 3.6 W  | 250 lm           | 300 lm     | 90  | 3000 K   | 12 V    |
| 4006SQ  | 3.875"      | 3.6 W  | 250 lm           | 300 lm     | 90  | 3000 K   | 12 V    |
| K4006   | 3 x Ø3.875" | 3.6 W* | 250 lm*          | 300 lm*    | 90  | 3000 K   | 12 V    |
| K4006SQ | 3 x 3.875"  | 3.6 W* | 250 lm*          | 300 lm*    | 90  | 3000 K   | 12 V    |