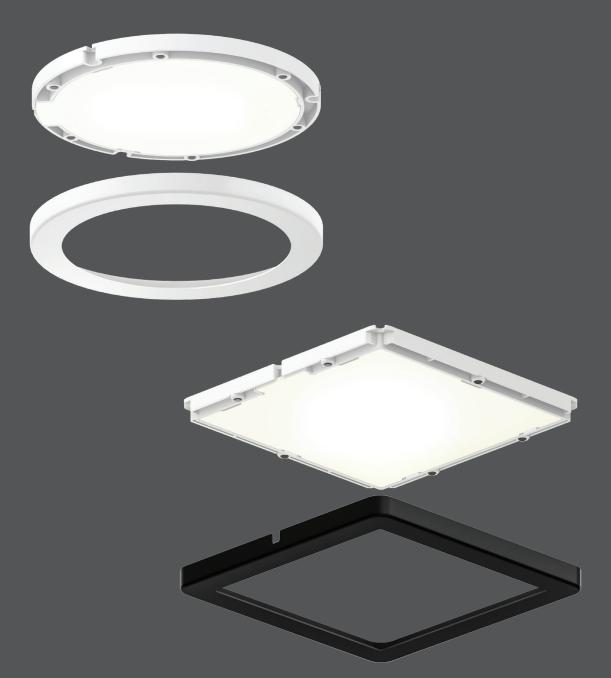

# Ultra-slim puck

Thanks to its tiny profile of just  $\frac{1}{2}$  in height, our ultra-slim LED pucks can be invisibly integrated onto any surface. Available as a single unit or as a kit of three.

| Model   | Size        | Watts  | Delivered lumens | LED lumens | CRI | Color °T | Voltage |
|---------|-------------|--------|------------------|------------|-----|----------|---------|
| 4006    | Ø3.875"     | 3.6 W  | 250 lm           | 300 lm     | 90  | 3000 K   | 12 V    |
| 4006SQ  | 3.875"      | 3.6 W  | 250 lm           | 300 lm     | 90  | 3000 K   | 12 V    |
| K4006   | 3 x Ø3.875" | 3.6 W* | 250 lm*          | 300 lm*    | 90  | 3000 K   | 12 V    |
| K4006SQ | 3 x 3.875"  | 3.6 W* | 250 lm*          | 300 lm*    | 90  | 3000 K   | 12 V    |

## **Specifications**

12V DC LED driver required (4006/4006SQ)

Over 50,000 hours of service life

12" input lead with quick connector

24" interconnection harness included

Warm white light output

Superior LED performance and lifespan

Smooth 360° wide spread

Minimal heat emission

Heat sink and thermal protection

JA8 Certified

Dimmable with most low-voltage electronic dimmers when used with DALS dimming power supply

## Finish

**BK** Black

**SN** Satin nickel

WH White