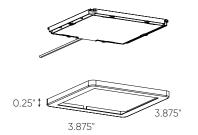

# Ultra-slim puck

Thanks to its tiny profile of just  $\frac{1}{2}$  in height, our ultra-slim LED pucks can be invisibly integrated onto any surface. Available as a single unit or as a kit of three.

| Model   | Size        | Watts  | Delivered lumens | LED lumens | CRI | Color °T | Voltage |
|---------|-------------|--------|------------------|------------|-----|----------|---------|
| 4006    | Ø3.875"     | 3.6 W  | 250 lm           | 300 lm     | 90  | 3000 K   | 12 V    |
| 4006SQ  | 3.875"      | 3.6 W  | 250 lm           | 300 lm     | 90  | 3000 K   | 12 V    |
| K4006   | 3 x Ø3.875" | 3.6 W* | 250 lm*          | 300 lm*    | 90  | 3000 K   | 12 V    |
| K4006SQ | 3 x 3.875"  | 3.6 W* | 250 lm*          | 300 lm*    | 90  | 3000 K   | 12 V    |

# 4006SQ