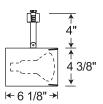

### Line Voltage BR30/PAR30L

| Catalog Number | Baffle | Finish | Lamp                |
|----------------|--------|--------|---------------------|
| R522 WHB WH    | White  | White  | 65W BR30/75W PAR30L |