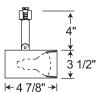

## Line Voltage PAR/R20

| Catalog Number | Baffle | Finish | Lamp          |
|----------------|--------|--------|---------------|
| R521 WHB WH    | White  | White  | 50W R20/PAR20 |