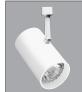

## **TRAC-LITES FLAT BACK SERIES R521 AND R522**

#### **PRODUCT DESCRIPTION**

**Construction** Drawn steel housing with polycarbonate stem.

Lampholder Medium base porcelain socket with nickel plated copper screw shell.

Aiming 90° vertical aiming capability and 358° rotation.