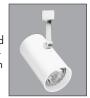

## **TRAC-LITES FLAT BACK SERIES R521 AND R522**

#### **PRODUCT DESCRIPTION**

**Construction** Drawn steel housing with polycarbonate stem.

Lampholder Medium base porcelain socket with nickel plated copper screw shell.

Aiming 90° vertical aiming capability and 358° rotation.