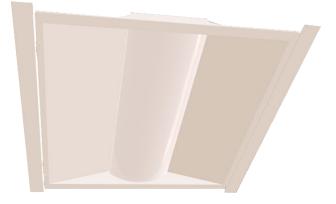

### LED TROFFER RETROFIT KIT

LED TROFFER RETROFIT KIT

DIMENSION: LENGTH: 22"(2X2) WIDTH: 20"(2X2) DEPTH: 1-5/8"

#### FEATURES:

- LED Troffer housing major material involve high quality steel, PC diffuser, it helps for cooling and uniformity lighting distribution
- 80% more energy saving compared with fluorescent lamp
- Classical shape and creative inspiration in its design
- Lighting the way to your site and maximum savings
- The Flexibility and Safety you Desire, varieties of color temperature and wattage