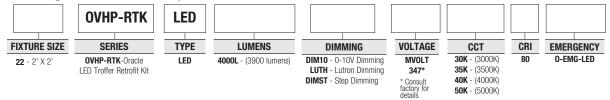

"(2X2) WIDTH: 20"(2X2) DEPTH: 1-5/8"







#### APPLICATION:

Widely used in Factory, Office, Workshop, Warehouse, Restaurant, Logistics Center Exhibition Hall, Gymnasium, Supermarket, other places where need indoor illumination.

#### FEATURES:

- LED Troffer housing major material involve high quality steel, PC diffuser, it helps for cooling and uniformity lighting distribution
- 80% more energy saving compared with fluorescent lamp
- Classical shape and creative inspiration in its design
- Lighting the way to your site and maximum savings
- The Flexibility and Safety you Desire, varieties of color temperature and wattage

#### WARRANTY

- One year standard warranty on fixture
- 5 year limited warranty on LED

### Ordering Information: Example: 22-OVHP-RTK-LED-5000L-DIM10-MVOLT-30K-80



# CONTROL OPTIONS





# CONTROL OPTIONS