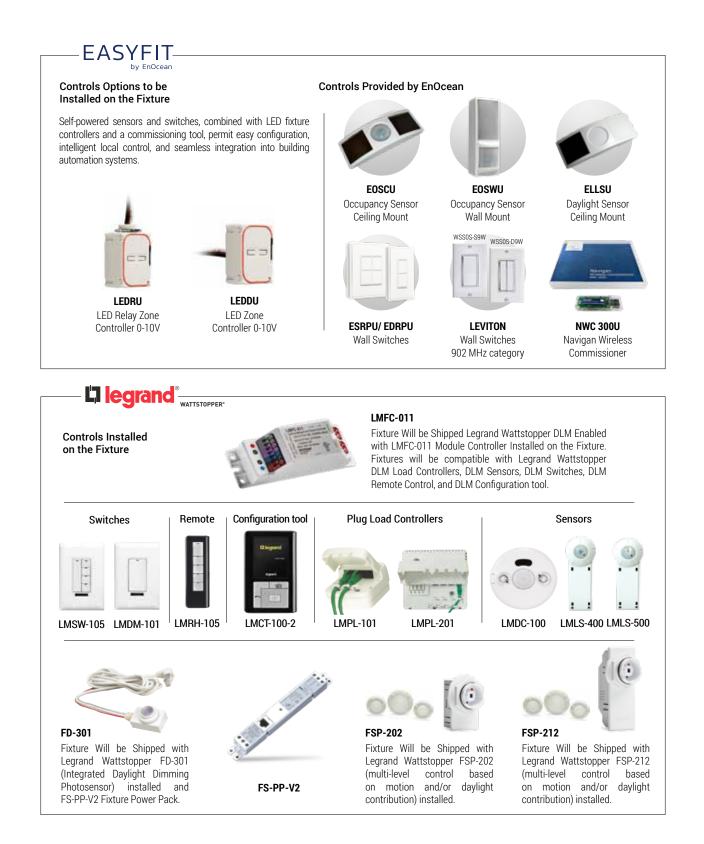

) DEPTH: 1-5/8"







#### APPLICATION:

Widely used in Factory, Office, Workshop, Warehouse, Restaurant, Logistics Center Exhibition Hall, Gymnasium, Supermarket, other places where need indoor illumination.

#### FEATURES:

- LED Troffer housing major material involve high quality steel, PC diffuser, it helps for cooling and uniformity lighting distribution
- 80% more energy saving compared with fluorescent lamp
- Classical shape and creative inspiration in its design
- Lighting the way to your site and maximum savings
- The Flexibility and Safety you Desire, varieties of color temperature and wattage

#### WARRANTY

- One year standard warranty on fixture
- 5 year limited warranty on LED

### Ordering Information: Example: 22-OVHP-RTK-LED-5000L-DIM10-MVOLT-30K-80



# CONTROL OPTIONS





# CONTROL OPTIONS