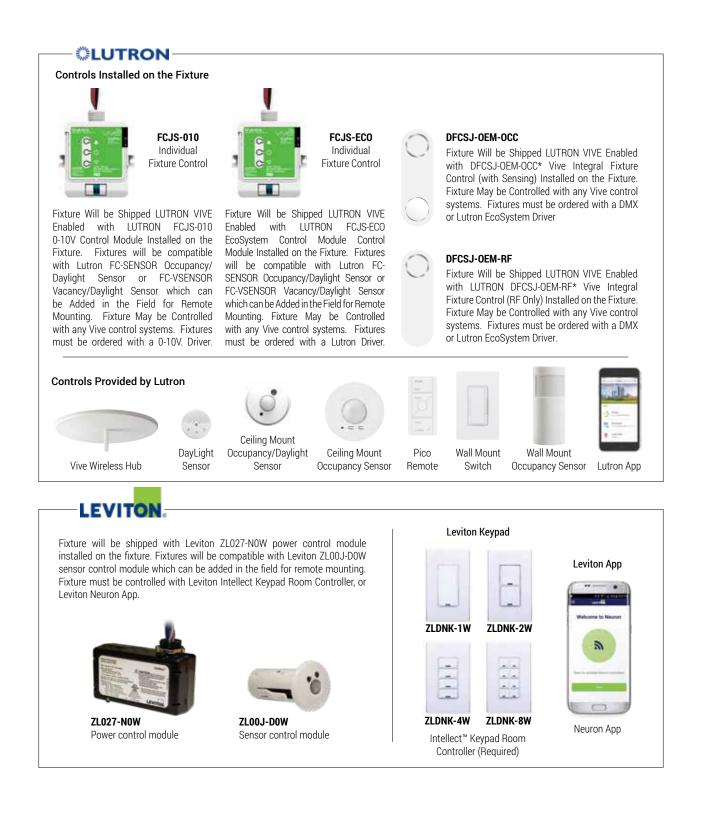

#### APPLICATION:

Widely used in Factory, Office, Workshop, Warehouse, Restaurant, Logistics Center Exhibition Hall, Gymnasium, Supermarket, other places where need indoor illumination.

#### FEATURES:

- LED Troffer housing major material involve high quality steel, PC diffuser, it helps for cooling and uniformity lighting distribution
- 80% more energy saving compared with fluorescent lamp
- Classical shape and creative inspiration in its design
- Lighting the way to your site and maximum savings
- The Flexibility and Safety you Desire, varieties of color temperature and wattage

#### WARRANTY

- One year standard warranty on fixture
- 5 year limited warranty on LED

### Ordering Information: Example: 22-OVHP-RTK-LED-5000L-DIM10-MVOLT-30K-80



# CONTROL OPTIONS





# CONTROL OPTIONS