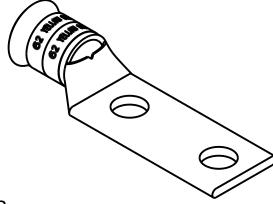

## CATALOG NO. 58265BS

WIRE SIZE: 300 MCM, 4/0 WELD, 650/24

MATERIAL: HIGH CONDUCTIVITY COPPER

FINISH: TIN PLATED

|   | 1. ALL DIMENSIONS ARE FOR REFERENCE ONLY.                | Thomas Betts www.tnb.com         |           |          |                        |
|---|----------------------------------------------------------|----------------------------------|-----------|----------|------------------------|
|   | DIMENSIONS IN BRACKETS [] ARE IN METRIC UNITS. REVISIONS | DESCRIPTION:  2 HOLE LUG         |           |          |                        |
| * | *   SEE ERN ( **** )                                     |                                  |           |          |                        |
| t | FOR APPROVAL SIGNATURES                                  | ORIGINAL PROJECT NO / ( ERN NO ) | SHEET NO: | REV. NO: | DRAWING NO: WSD-002218 |
|   | & RELEASE DATE.<br>PROJECT NO: ****                      | /()                              | 1 OF 1    | 0        | 58265BS                |