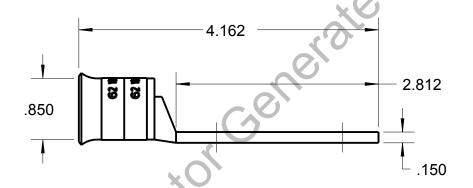

## CATALOG NO. 58265BS

WIRE SIZE: 300 MCM, 4/0 WELD, 650/24

MATERIAL: HIGH CONDUCTIVITY COPPER

FINISH: TIN PLATED

|   | 1. ALL DIMENSIONS ARE FOR REFERENCE ONLY.                | Thomas Betts www.tnb.com         |           |          |                        |
|---|----------------------------------------------------------|----------------------------------|-----------|----------|------------------------|
|   | DIMENSIONS IN BRACKETS [] ARE IN METRIC UNITS. REVISIONS | DESCRIPTION:  2 HOLE LUG         |           |          |                        |
| * | *   SEE ERN ( **** )                                     |                                  |           |          |                        |
| t | FOR APPROVAL SIGNATURES                                  | ORIGINAL PROJECT NO / ( ERN NO ) | SHEET NO: | REV. NO: | DRAWING NO: WSD-002218 |
|   | & RELEASE DATE.<br>PROJECT NO: ****                      | /()                              | 1 OF 1    | 0        | 58265BS                |