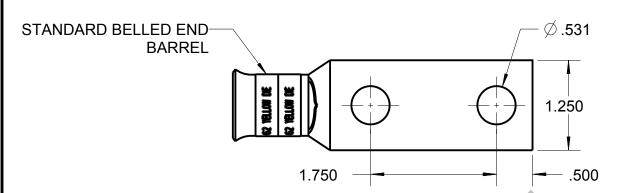

## CATALOG NO. 58265BS

WIRE SIZE: 300 MCM, 4/0 WELD, 650/24

MATERIAL: HIGH CONDUCTIVITY COPPER

FINISH: TIN PLATED

|   | 1. ALL DIMENSIONS ARE FOR REFERENCE ONLY.                | Thomas Betts www.tnb.com         |           |          |                        |
|---|----------------------------------------------------------|----------------------------------|-----------|----------|------------------------|
|   | DIMENSIONS IN BRACKETS [] ARE IN METRIC UNITS. REVISIONS | DESCRIPTION:  2 HOLE LUG         |           |          |                        |
| * | *   SEE ERN ( **** )                                     |                                  |           |          |                        |
| t | FOR APPROVAL SIGNATURES                                  | ORIGINAL PROJECT NO / ( ERN NO ) | SHEET NO: | REV. NO: | DRAWING NO: WSD-002218 |
|   | & RELEASE DATE.<br>PROJECT NO: ****                      | /()                              | 1 OF 1    | 0        | 58265BS                |