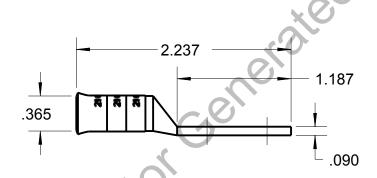

## CATALOG NO. 54854BEBS

WIRE SIZE: #4 AWG

MATERIAL: HIGH CONDUCTIVITY COPPER

FINISH: TIN PLATED

| GENERAL NOTES                                                             | Thomas & Botts www.trb.com       |           |          |                        |
|---------------------------------------------------------------------------|----------------------------------|-----------|----------|------------------------|
| ALL DIMENSIONS ARE FOR     REFERENCE ONLY.     DIMENSIONS IN BRACKETS [ ] |                                  |           |          |                        |
| ARE IN METRIC UNITS.                                                      | DESCRIPTION:                     |           |          |                        |
| REVISIONS                                                                 | 2 HOLE LUG                       |           |          |                        |
| ** SEE ERN ( **** )                                                       |                                  |           |          |                        |
| FOR APPROVAL SIGNATURES                                                   | ORIGINAL PROJECT NO / ( ERN NO ) | SHEET NO: | REV. NO: | DRAWING NO: WSD-002915 |
| & RELEASE DATE.<br>PROJECT NO: ****                                       | /()                              | 1 OF 1    | 0        | 54854BEBS              |