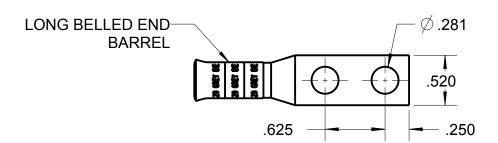

## CATALOG NO. 54854BEBS

WIRE SIZE: #4 AWG

MATERIAL: HIGH CONDUCTIVITY COPPER

FINISH: TIN PLATED

| GENERAL NOTES                                                             | Thomas & Botts www.trb.com       |           |          |                        |
|---------------------------------------------------------------------------|----------------------------------|-----------|----------|------------------------|
| ALL DIMENSIONS ARE FOR     REFERENCE ONLY.     DIMENSIONS IN BRACKETS [ ] |                                  |           |          |                        |
| ARE IN METRIC UNITS.                                                      | DESCRIPTION:                     |           |          |                        |
| REVISIONS                                                                 | 2 HOLE LUG                       |           |          |                        |
| ** SEE ERN ( **** )                                                       |                                  |           |          |                        |
| FOR APPROVAL SIGNATURES                                                   | ORIGINAL PROJECT NO / ( ERN NO ) | SHEET NO: | REV. NO: | DRAWING NO: WSD-002915 |
| & RELEASE DATE.<br>PROJECT NO: ****                                       | /()                              | 1 OF 1    | 0        | 54854BEBS              |