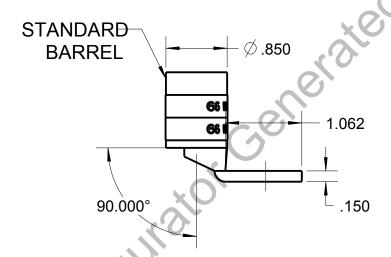

## CATALOG NO. 58168UB

WIRE SIZE: 300 MCM, 4/0 WELD, 650/24 MATERIAL: HIGH CONDUCTIVITY COPPER

FINISH: TIN PLATED

| 1. ALL DIMENSIONS ARE FOR REFERENCE ONLY.                        | Thomas Betts www.tnb.com         |           |          |                        |
|------------------------------------------------------------------|----------------------------------|-----------|----------|------------------------|
| DIMENSIONS IN BRACKETS []     ARE IN METRIC UNITS.     REVISIONS | DESCRIPTION:                     | 1 HOI     | E LUG    |                        |
| **                                                               | THOLL LOO                        |           |          |                        |
| SEE ERN ( **** ) FOR APPROVAL SIGNATURES & RELEASE DATE.         | ORIGINAL PROJECT NO / ( ERN NO ) | SHEET NO: | REV. NO: | DRAWING NO: WSD-002965 |
| PROJECT NO: ****                                                 | /()                              | 1 OF 1    | 0        | 58168UB                |