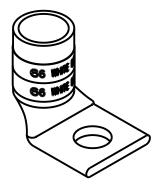

## CATALOG NO. 58168UB

WIRE SIZE: 300 MCM, 4/0 WELD, 650/24 MATERIAL: HIGH CONDUCTIVITY COPPER

FINISH: TIN PLATED

| 1. ALL DIMENSIONS ARE FOR REFERENCE ONLY.                        | Thomas Betts www.tnb.com         |           |          |                        |
|------------------------------------------------------------------|----------------------------------|-----------|----------|------------------------|
| DIMENSIONS IN BRACKETS []     ARE IN METRIC UNITS.     REVISIONS | DESCRIPTION:                     | 1 HOI     | E LUG    |                        |
| **                                                               | THOLL LOO                        |           |          |                        |
| SEE ERN ( **** ) FOR APPROVAL SIGNATURES & RELEASE DATE.         | ORIGINAL PROJECT NO / ( ERN NO ) | SHEET NO: | REV. NO: | DRAWING NO: WSD-002965 |
| PROJECT NO: ****                                                 | /()                              | 1 OF 1    | 0        | 58168UB                |