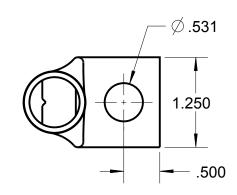

## CATALOG NO. 58168UB

WIRE SIZE: 300 MCM, 4/0 WELD, 650/24 MATERIAL: HIGH CONDUCTIVITY COPPER

FINISH: TIN PLATED

| 1. ALL DIMENSIONS ARE FOR REFERENCE ONLY.                        | Thomas Betts www.tnb.com         |           |          |                        |
|------------------------------------------------------------------|----------------------------------|-----------|----------|------------------------|
| DIMENSIONS IN BRACKETS []     ARE IN METRIC UNITS.     REVISIONS | DESCRIPTION:                     | 1 HOI     | E LUG    |                        |
| **                                                               | THOLL LOO                        |           |          |                        |
| SEE ERN ( **** ) FOR APPROVAL SIGNATURES & RELEASE DATE.         | ORIGINAL PROJECT NO / ( ERN NO ) | SHEET NO: | REV. NO: | DRAWING NO: WSD-002965 |
| PROJECT NO: ****                                                 | /()                              | 1 OF 1    | 0        | 58168UB                |