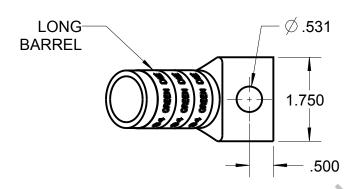

## CATALOG NO. 54921BEUF

WIRE SIZE: 500 WELD, 600 MCM

MATERIAL: HIGH CONDUCTIVITY COPPER

FINISH: TIN PLATED

| GENERAL NOTES                                                                                                              |                                  |           | -        |                        |
|----------------------------------------------------------------------------------------------------------------------------|----------------------------------|-----------|----------|------------------------|
| <ol> <li>ALL DIMENSIONS ARE FOR<br/>REFERENCE ONLY.</li> <li>DIMENSIONS IN BRACKETS []<br/>ARE IN METRIC UNITS.</li> </ol> | Thomas Botts www.tnb.com         |           |          |                        |
|                                                                                                                            | DESCRIPTION:                     |           |          |                        |
| REVISIONS                                                                                                                  | 1 HOLE LUG                       |           |          |                        |
| ** SEE ERN ( **** )                                                                                                        |                                  |           |          |                        |
| FOR APPROVAL SIGNATURES & RELEASE DATE. PROJECT NO: ****                                                                   | ORIGINAL PROJECT NO / ( ERN NO ) | SHEET NO: | REV. NO: | DRAWING NO: WSD-002879 |
|                                                                                                                            | /()                              | 1 OF 1    | 0        | 54921BEUF              |