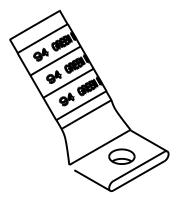

## CATALOG NO. 54921BEUF

WIRE SIZE: 500 WELD, 600 MCM

MATERIAL: HIGH CONDUCTIVITY COPPER

FINISH: TIN PLATED

| GENERAL NOTES                                                                                                              |                                  |           | -        |                        |
|----------------------------------------------------------------------------------------------------------------------------|----------------------------------|-----------|----------|------------------------|
| <ol> <li>ALL DIMENSIONS ARE FOR<br/>REFERENCE ONLY.</li> <li>DIMENSIONS IN BRACKETS []<br/>ARE IN METRIC UNITS.</li> </ol> | Thomas Botts www.tnb.com         |           |          |                        |
|                                                                                                                            | DESCRIPTION:                     |           |          |                        |
| REVISIONS                                                                                                                  | 1 HOLE LUG                       |           |          |                        |
| ** SEE ERN ( **** )                                                                                                        |                                  |           |          |                        |
| FOR APPROVAL SIGNATURES & RELEASE DATE. PROJECT NO: ****                                                                   | ORIGINAL PROJECT NO / ( ERN NO ) | SHEET NO: | REV. NO: | DRAWING NO: WSD-002879 |
|                                                                                                                            | /()                              | 1 OF 1    | 0        | 54921BEUF              |