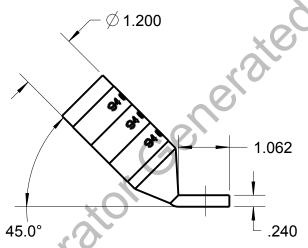

## CATALOG NO. 54921BEUF

WIRE SIZE: 500 WELD, 600 MCM

MATERIAL: HIGH CONDUCTIVITY COPPER

FINISH: TIN PLATED

| GENERAL NOTES                                                                                                              |                                  |           | -        |                        |
|----------------------------------------------------------------------------------------------------------------------------|----------------------------------|-----------|----------|------------------------|
| <ol> <li>ALL DIMENSIONS ARE FOR<br/>REFERENCE ONLY.</li> <li>DIMENSIONS IN BRACKETS []<br/>ARE IN METRIC UNITS.</li> </ol> | Thomas Botts www.tnb.com         |           |          |                        |
|                                                                                                                            | DESCRIPTION:                     |           |          |                        |
| REVISIONS                                                                                                                  | 1 HOLE LUG                       |           |          |                        |
| ** SEE ERN ( **** )                                                                                                        |                                  |           |          |                        |
| FOR APPROVAL SIGNATURES & RELEASE DATE. PROJECT NO: ****                                                                   | ORIGINAL PROJECT NO / ( ERN NO ) | SHEET NO: | REV. NO: | DRAWING NO: WSD-002879 |
|                                                                                                                            | /()                              | 1 OF 1    | 0        | 54921BEUF              |