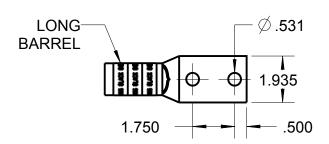

## CATALOG NO. 58884BEPH

WIRE SIZE: 1600/24, 750 MCM

MATERIAL: HIGH CONDUCTIVITY COPPER

FINISH: TIN PLATED

| GENERAL NOTES                                                            | Thomas & Botts www.trb.com       |           |          |                        |
|--------------------------------------------------------------------------|----------------------------------|-----------|----------|------------------------|
| ALL DIMENSIONS ARE FOR     REFERENCE ONLY.     DIMENSIONS IN BRACKETS [] |                                  |           |          |                        |
| ARE IN METRIC UNITS.                                                     | DESCRIPTION:                     |           |          |                        |
| REVISIONS                                                                | 2 HOLE LUG                       |           |          |                        |
| ** SEE ERN ( **** )                                                      |                                  |           |          |                        |
| FOR APPROVAL SIGNATURES                                                  | ORIGINAL PROJECT NO / ( ERN NO ) | SHEET NO: | REV. NO: | DRAWING NO: WSD-002311 |
| & RELEASE DATE. PROJECT NO: ****                                         | /()                              | 1 OF 1    | В        | 58884BEPH              |