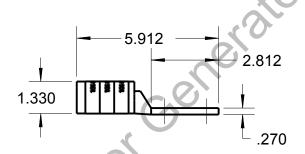

## CATALOG NO. 58884BEPH

WIRE SIZE: 1600/24, 750 MCM

MATERIAL: HIGH CONDUCTIVITY COPPER

FINISH: TIN PLATED

| GENERAL NOTES                                                            | Thomas & Botts www.trb.com       |           |          |                        |
|--------------------------------------------------------------------------|----------------------------------|-----------|----------|------------------------|
| ALL DIMENSIONS ARE FOR     REFERENCE ONLY.     DIMENSIONS IN BRACKETS [] |                                  |           |          |                        |
| ARE IN METRIC UNITS.                                                     | DESCRIPTION:                     |           |          |                        |
| REVISIONS                                                                | 2 HOLE LUG                       |           |          |                        |
| ** SEE ERN ( **** )                                                      |                                  |           |          |                        |
| FOR APPROVAL SIGNATURES                                                  | ORIGINAL PROJECT NO / ( ERN NO ) | SHEET NO: | REV. NO: | DRAWING NO: WSD-002311 |
| & RELEASE DATE. PROJECT NO: ****                                         | /()                              | 1 OF 1    | В        | 58884BEPH              |