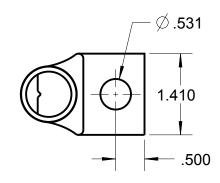

## CATALOG NO. 54116UB

WIRE SIZE: 400 MCM

MATERIAL: HIGH CONDUCTIVITY COPPER

FINISH: TIN PLATED

| GENERAL NOTES  1. ALL DIMENSIONS ARE FOR REFERENCE ONLY.                  | Thomas Betts www.trb.com         |           |          |             |
|---------------------------------------------------------------------------|----------------------------------|-----------|----------|-------------|
| 2. DIMENSIONS IN BRACKETS [] ARE IN METRIC UNITS. REVISIONS               | DESCRIPTION:                     | 1 401     | ELLIC    |             |
| **                                                                        | 1 HOLE LUG                       |           |          |             |
| J SEE ERN (****) FOR APPROVAL SIGNATURES & RELEASE DATE. PROJECT NO: **** | ORIGINAL PROJECT NO / ( ERN NO ) | SHEET NO: | REV. NO: | DRAWING NO: |
|                                                                           | /()                              | 1 OF 1    | Α        | WSD-003309  |