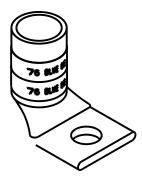

## CATALOG NO. 54116UB

WIRE SIZE: 400 MCM

MATERIAL: HIGH CONDUCTIVITY COPPER

FINISH: TIN PLATED

| GENERAL NOTES  1. ALL DIMENSIONS ARE FOR REFERENCE ONLY.                  | Thomas Betts www.trb.com         |           |          |             |
|---------------------------------------------------------------------------|----------------------------------|-----------|----------|-------------|
| 2. DIMENSIONS IN BRACKETS [] ARE IN METRIC UNITS. REVISIONS               | DESCRIPTION:                     | 1 401     | ELLIC    |             |
| **                                                                        | 1 HOLE LUG                       |           |          |             |
| J SEE ERN (****) FOR APPROVAL SIGNATURES & RELEASE DATE. PROJECT NO: **** | ORIGINAL PROJECT NO / ( ERN NO ) | SHEET NO: | REV. NO: | DRAWING NO: |
|                                                                           | /()                              | 1 OF 1    | Α        | WSD-003309  |