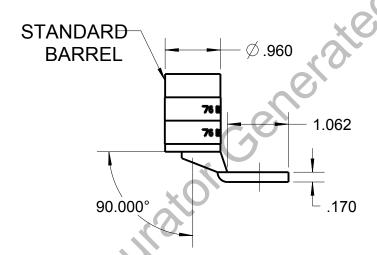

## CATALOG NO. 54116UB

WIRE SIZE: 400 MCM

MATERIAL: HIGH CONDUCTIVITY COPPER

FINISH: TIN PLATED

| GENERAL NOTES  1. ALL DIMENSIONS ARE FOR REFERENCE ONLY.                  | Thomas Betts www.trb.com         |           |          |             |
|---------------------------------------------------------------------------|----------------------------------|-----------|----------|-------------|
| 2. DIMENSIONS IN BRACKETS [] ARE IN METRIC UNITS. REVISIONS               | DESCRIPTION:                     | 1 401     | ELLIC    |             |
| **                                                                        | 1 HOLE LUG                       |           |          |             |
| J SEE ERN (****) FOR APPROVAL SIGNATURES & RELEASE DATE. PROJECT NO: **** | ORIGINAL PROJECT NO / ( ERN NO ) | SHEET NO: | REV. NO: | DRAWING NO: |
|                                                                           | /()                              | 1 OF 1    | Α        | WSD-003309  |