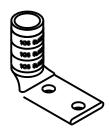

## CATALOG NO. 54880BEUB

WIRE SIZE: 1600/24, 750 MCM

MATERIAL: HIGH CONDUCTIVITY COPPER

FINISH: TIN PLATED

| GENERAL NOTES  1. ALL DIMENSIONS ARE FOR REFERENCE ONLY.                | Thomas&Batts www.trb.com         |           |          |                        |
|-------------------------------------------------------------------------|----------------------------------|-----------|----------|------------------------|
| 2. DIMENSIONS IN BRACKETS [] ARE IN METRIC UNITS. REVISIONS             | DESCRIPTION:                     | 2 HOL     | FILIC    |                        |
| **                                                                      | 2 HOLE LUG                       |           |          |                        |
| SEE ERN (****) FOR APPROVAL SIGNATURES & RELEASE DATE. PROJECT NO: **** | ORIGINAL PROJECT NO / ( ERN NO ) | SHEET NO: | REV. NO: | DRAWING NO: WSD-003239 |
|                                                                         | /()                              | 1 OF 1    | 0        | 54880BEUB              |