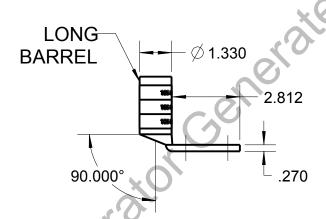

## CATALOG NO. 54880BEUB

WIRE SIZE: 1600/24, 750 MCM

MATERIAL: HIGH CONDUCTIVITY COPPER

FINISH: TIN PLATED

| GENERAL NOTES  1. ALL DIMENSIONS ARE FOR REFERENCE ONLY.                | Thomas&Batts www.trb.com         |           |          |                        |
|-------------------------------------------------------------------------|----------------------------------|-----------|----------|------------------------|
| 2. DIMENSIONS IN BRACKETS [] ARE IN METRIC UNITS. REVISIONS             | DESCRIPTION:                     | 2 HOL     | FILIC    |                        |
| **                                                                      | 2 HOLE LUG                       |           |          |                        |
| SEE ERN (****) FOR APPROVAL SIGNATURES & RELEASE DATE. PROJECT NO: **** | ORIGINAL PROJECT NO / ( ERN NO ) | SHEET NO: | REV. NO: | DRAWING NO: WSD-003239 |
|                                                                         | /()                              | 1 OF 1    | 0        | 54880BEUB              |