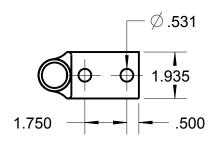

## CATALOG NO. 54880BEUB

WIRE SIZE: 1600/24, 750 MCM

MATERIAL: HIGH CONDUCTIVITY COPPER

FINISH: TIN PLATED

| GENERAL NOTES  1. ALL DIMENSIONS ARE FOR REFERENCE ONLY.                | Thomas&Batts www.trb.com         |           |          |                        |
|-------------------------------------------------------------------------|----------------------------------|-----------|----------|------------------------|
| 2. DIMENSIONS IN BRACKETS [] ARE IN METRIC UNITS. REVISIONS             | DESCRIPTION:                     | 2 HOL     | FILIC    |                        |
| **                                                                      | 2 HOLE LUG                       |           |          |                        |
| SEE ERN (****) FOR APPROVAL SIGNATURES & RELEASE DATE. PROJECT NO: **** | ORIGINAL PROJECT NO / ( ERN NO ) | SHEET NO: | REV. NO: | DRAWING NO: WSD-003239 |
|                                                                         | /()                              | 1 OF 1    | 0        | 54880BEUB              |