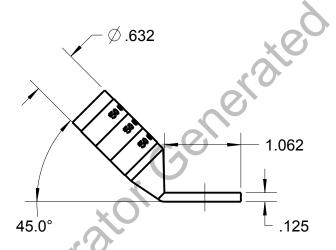

## CATALOG NO. 54965BEUF

WIRE SIZE: 3/0

MATERIAL: HIGH CONDUCTIVITY COPPER

FINISH: TIN PLATED

| GENERAL NOTES                                                             | Thomas & Botts www.trb.com       |           |          |                        |
|---------------------------------------------------------------------------|----------------------------------|-----------|----------|------------------------|
| ALL DIMENSIONS ARE FOR     REFERENCE ONLY.     DIMENSIONS IN BRACKETS [ ] |                                  |           |          |                        |
| ARE IN METRIC UNITS.                                                      | DESCRIPTION:                     |           |          |                        |
| REVISIONS                                                                 | 1 HOLE LUG                       |           |          |                        |
| ** SEE ERN ( **** )                                                       |                                  |           |          |                        |
| FOR APPROVAL SIGNATURES                                                   | ORIGINAL PROJECT NO / ( ERN NO ) | SHEET NO: | REV. NO: | DRAWING NO: WSD-003148 |
| & RELEASE DATE. PROJECT NO: ****                                          | /()                              | 1 OF 1    | 0        | 54965BEUF              |