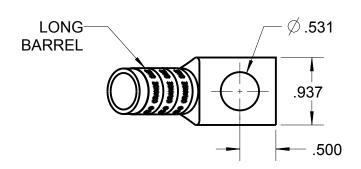

## CATALOG NO. 54965BEUF

WIRE SIZE: 3/0

MATERIAL: HIGH CONDUCTIVITY COPPER

FINISH: TIN PLATED

| GENERAL NOTES                                                             | Thomas & Botts www.trb.com       |           |          |                        |
|---------------------------------------------------------------------------|----------------------------------|-----------|----------|------------------------|
| ALL DIMENSIONS ARE FOR     REFERENCE ONLY.     DIMENSIONS IN BRACKETS [ ] |                                  |           |          |                        |
| ARE IN METRIC UNITS.                                                      | DESCRIPTION:                     |           |          |                        |
| REVISIONS                                                                 | 1 HOLE LUG                       |           |          |                        |
| ** SEE ERN ( **** )                                                       |                                  |           |          |                        |
| FOR APPROVAL SIGNATURES                                                   | ORIGINAL PROJECT NO / ( ERN NO ) | SHEET NO: | REV. NO: | DRAWING NO: WSD-003148 |
| & RELEASE DATE. PROJECT NO: ****                                          | /()                              | 1 OF 1    | 0        | 54965BEUF              |