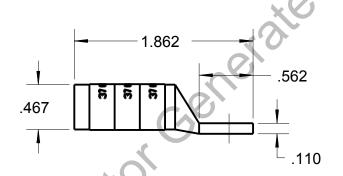

## CATALOG NO. 54947BE04

WIRE SIZE: #1 AWG

MATERIAL: HIGH CONDUCTIVITY COPPER

FINISH: TIN PLATED

| GENERAL NOTES  1. ALL DIMENSIONS ARE FOR REFERENCE ONLY.                    | Thomas Botts www.tnb.com         |           |          |                        |
|-----------------------------------------------------------------------------|----------------------------------|-----------|----------|------------------------|
| 2. DIMENSIONS IN BRACKETS [] ARE IN METRIC UNITS.                           | DESCRIPTION:                     | 4 1 101   |          |                        |
| REVISIONS ** CEE EDN (****)                                                 | 1 HOLE LUG                       |           |          |                        |
| J SEE ERN ( **** ) FOR APPROVAL SIGNATURES & RELEASE DATE. PROJECT NO: **** | ORIGINAL PROJECT NO / ( ERN NO ) | SHEET NO: | REV. NO: | DRAWING NO: WSD-003134 |
|                                                                             | /()                              | 1 OF 1    | 0        | 54947BE04              |