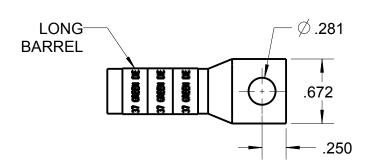

## CATALOG NO. 54947BE04

WIRE SIZE: #1 AWG

MATERIAL: HIGH CONDUCTIVITY COPPER

FINISH: TIN PLATED

| GENERAL NOTES  1. ALL DIMENSIONS ARE FOR REFERENCE ONLY.                    | Thomas Botts www.tnb.com         |           |          |                        |
|-----------------------------------------------------------------------------|----------------------------------|-----------|----------|------------------------|
| 2. DIMENSIONS IN BRACKETS [] ARE IN METRIC UNITS.                           | DESCRIPTION:                     | 4 1 101   |          |                        |
| REVISIONS ** CEE EDN (****)                                                 | 1 HOLE LUG                       |           |          |                        |
| J SEE ERN ( **** ) FOR APPROVAL SIGNATURES & RELEASE DATE. PROJECT NO: **** | ORIGINAL PROJECT NO / ( ERN NO ) | SHEET NO: | REV. NO: | DRAWING NO: WSD-003134 |
|                                                                             | /()                              | 1 OF 1    | 0        | 54947BE04              |