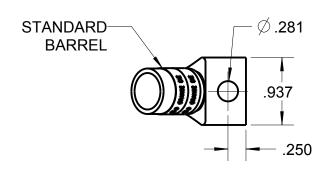

## CATALOG NO. 54162UF

WIRE SIZE: 3/0

MATERIAL: HIGH CONDUCTIVITY COPPER

FINISH: TIN PLATED

| GENERAL NOTES  1. ALL DIMENSIONS ARE FOR REFERENCE ONLY.                  | Thomas Betts www.tnb.com         |           |          |                        |
|---------------------------------------------------------------------------|----------------------------------|-----------|----------|------------------------|
| DIMENSIONS IN BRACKETS []     ARE IN METRIC UNITS.  REVISIONS             | DESCRIPTION:                     | 1 HOI     | E LUG    |                        |
| **                                                                        | THOLL LOO                        |           |          |                        |
| SEE ERN ( **** ) FOR APPROVAL SIGNATURES & RELEASE DATE. PROJECT NO: **** | ORIGINAL PROJECT NO / ( ERN NO ) | SHEET NO: | REV. NO: | DRAWING NO: WSD-003132 |
|                                                                           | /()                              | 1 OF 1    | 0        | 54162UF                |