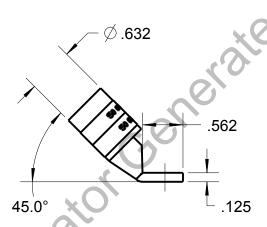

## CATALOG NO. 54162UF

WIRE SIZE: 3/0

MATERIAL: HIGH CONDUCTIVITY COPPER

FINISH: TIN PLATED

| GENERAL NOTES  1. ALL DIMENSIONS ARE FOR REFERENCE ONLY.                  | Thomas Betts www.tnb.com         |           |          |                        |
|---------------------------------------------------------------------------|----------------------------------|-----------|----------|------------------------|
| DIMENSIONS IN BRACKETS []     ARE IN METRIC UNITS.  REVISIONS             | DESCRIPTION:                     | 1 HOI     | E LUG    |                        |
| **                                                                        | THOLL LOO                        |           |          |                        |
| SEE ERN ( **** ) FOR APPROVAL SIGNATURES & RELEASE DATE. PROJECT NO: **** | ORIGINAL PROJECT NO / ( ERN NO ) | SHEET NO: | REV. NO: | DRAWING NO: WSD-003132 |
|                                                                           | /()                              | 1 OF 1    | 0        | 54162UF                |