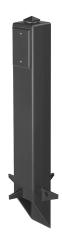

## 19.5" and 26" Supports for Outdoor Light Fixtures

26" Support for Outdoor Light Fixtures with grounding clip

Country of Origin: USA

Weight: 3.686 lbs/each

Height: 26.000"

Width: 3.361"

Material(s): UV-Rated Plastic

Application: Installation of a lighting fixture, GFCI device, or low voltage device

outdoors

In the Box: (1) 26" Gard-N-Post(1) 3/4" x 1/2" Reducing Bushing(1) Locknut with Copper Ground Wire(2) Blank Device Plates(2) Gaskets(1) Plug for Top Hole(1)

Low Voltage Separator(1) Removable KO Plate

Knockout Size(s): (2) 1/2"