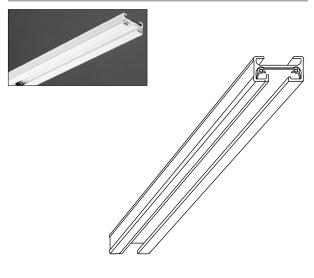

#### **PRODUCT DESCRIPTION**

Low-Profile, single-circuit trac sections for surface or pendant mounting. I-beam cross section provides added strength and rigidity in pendant suspended applications. Compatible with a full range of feed, connector and mounting accessories, as listed on back of this page, to complete virtually any installation requirement. Accepts all Trac-Master and Trac-Lites trac fixtures.

#### **PRODUCT SPECIFICATIONS**

**Construction** Extruded aluminum "I" beam channel • One-piece thermoplastic insulator • Injection molded polycarbonate dead-end with set screw • Standard lengths may be cut-to-length by installer.

#### **PRODUCT INSTALLATION**

Debossed polarity line provides visual cue to proper trac, trac connector and fixture alignment • Supplied with toggle bolts for surface mounting • Integral raceway in top of channel accommodates pendant mounting hardware and wire routing to electrical feed • Insulator stays same length as extrusion to simplify field-cutting of trac • Connectors and feeds simply push into trac sections.