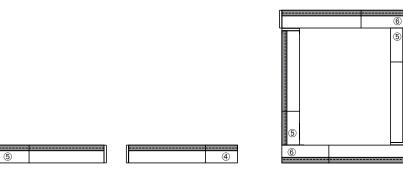

#### **Example Trac Configurations & Recommended Components (Top Plan View)**

- 1 Standard "L" Connector T24N
- 2 Standard "T" Connector **T25**
- (3) Reverse Polarity "T" Connector T25 RP
- 4 Standard "X" Connector T26
- 5 Standard End Feed Connector **T38** (or similar End Feed)
- (6) Reverse Polarity End Feed Connector T38 RP (or similar Reverse Polarity End Feed)

(Each run controlled by separate feeds)