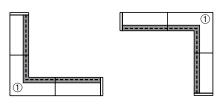

#### **Example Trac Configurations & Recommended Components (Top Plan View)**

- 1 Standard "L" Connector T24N
- 2 Standard "T" Connector **T25**
- (3) Reverse Polarity "T" Connector T25 RP
- 4 Standard "X" Connector T26
- 5 Standard End Feed Connector **T38** (or similar End Feed)
- (6) Reverse Polarity End Feed Connector T38 RP (or similar Reverse Polarity End Feed)