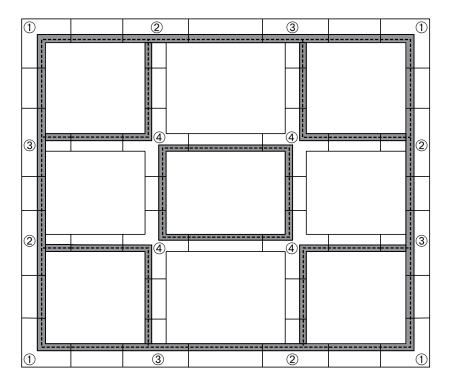

#### **Example Trac Configurations & Recommended Components (Top Plan View)**

- 1 Standard "L" Connector T24N
- 2 Standard "T" Connector **T25**
- (3) Reverse Polarity "T" Connector T25 RP
- 4 Standard "X" Connector T26
- 5 Standard End Feed Connector **T38** (or similar End Feed)
- (6) Reverse Polarity End Feed Connector T38 RP (or similar Reverse Polarity End Feed)

(Each run controlled by separate feeds)