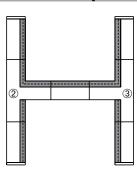

#### **Example Trac Configurations & Recommended Components (Top Plan View)**

- 1 Standard "L" Connector T24N
- 2 Standard "T" Connector **T25**
- (3) Reverse Polarity "T" Connector T25 RP
- 4 Standard "X" Connector T26
- 5 Standard End Feed Connector **T38** (or similar End Feed)
- (6) Reverse Polarity End Feed Connector T38 RP (or similar Reverse Polarity End Feed)