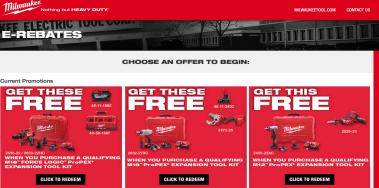

HOVER OVER DESIRED PROMOTIONAL OFFER TILE TO FLIP IT TO REDEMPTION SIDE ONCE FLIPPED, HIT THE BLACK "REDEEM NOW" BUTTON