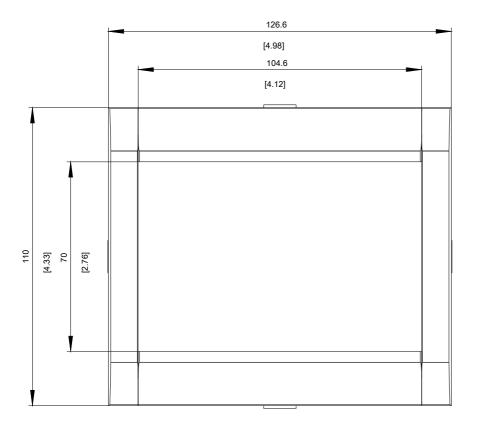

# **SIEMENS**

Data sheet 3VA9143-0SB10

COVER FRAME FOR DOOR CUT-OUT 104,6 X 70,7 MM (W X H) ACCESSORY FOR: CIRCUIT BREAKER 3 POLE WITHOUT ACCESS TO ETU 3VA6 150/250 AND 3VA5 250 FRONT MOUNTED ROTARY OPERATOR 3VA9267-0EK.. FOR 3VA5 250