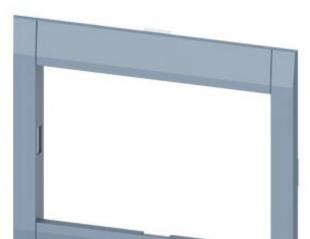

# **SIEMENS**

Data sheet 3VA9143-0SB10

COVER FRAME FOR DOOR CUT-OUT 104,6 X 70,7 MM (W X H) ACCESSORY FOR: CIRCUIT BREAKER 3 POLE WITHOUT ACCESS TO ETU 3VA6 150/250 AND 3VA5 250 FRONT MOUNTED ROTARY OPERATOR 3VA9267-0EK.. FOR 3VA5 250