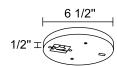

# R40N WH, R40N BL, R40N SL, R40N BZ

Monopoint Adapter. Mounts directly to outlet box. Accepts one 120V Juno trac fixture.

#### T40F WH, T40F BL, T40F SL

Flush Monopoint Adapter. Mounts directly to outlet box. Accepts one 120V Juno trac fixture with standard size trac adapter.