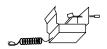

# T46

Clamp/Monopoint Adapter. Clamps to pipe or planking up to 2 1/2" thick. Accepts one 120V Juno trac fixture. Supplied with 8' three-wire cord and plug.