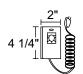

# **T42N WH, T42N BL**

Weighted Base. For portable use. Supplied with 8' cord and plug. Accepts one 120V Juno trac fixture.