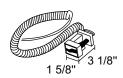

#### T132 WH, T132 BL

120V Monopoint with trac adapter for electrical connection to Trac.

Accepts one 120V Juno trac fixture with standard size trac adapter.

2' Coil Cord extends to 5'. 1-3/4" Clamp opening.

# T133 WH, T133 BL

120V Monopoint with male plug (120V) attaches to receptacle. Accepts one 120V Juno trac fixture with standard size trac adapter. 2' Coil Cord extends to 5'. 1-3/4" Clamp opening.