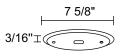

# R40N WH, R40N BL, R40N SL, R40N BZ

Monopoint Adapter. Mounts directly to outlet box. Accepts one 120V Juno trac fixture.

#### T40F WH, T40F BL, T40F SL

Flush Monopoint Adapter. Mounts directly to outlet box. Accepts one 120V Juno trac fixture with standard size trac adapter.