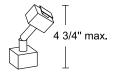

#### T95 WH, T95 BL, T95 SL, T95 BZ

Sloped Ceiling Adapter.
Attaches to trac, permitting
Trac-Master or Trac-Lites Trac fixtures
with standard size trac adapter to be
hung vertically from sloped ceiling.
90° maximum adiustable.