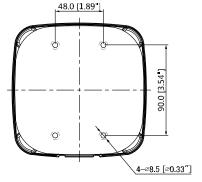

## Waterproof Junction Box

- Aluminum Construction
- IP66 Ingress Protection

| Technical Specifications |                                                             |  |
|--------------------------|-------------------------------------------------------------|--|
| Material                 | Aluminum                                                    |  |
| Dimensions (W x H x D)   | 134.0 mm x 133.50 x 56.0 mm<br>(5.28 in. x 5.25 x 2.20 in.) |  |
| Pipe Thread              | G3/4 in.                                                    |  |
| Weight                   | 0.54 kg (1.19 lb)                                           |  |
| Load Bearing Capacity    | 3.0 kg (6.61 lb)                                            |  |
| Color                    | Black                                                       |  |
| Operating Temperature    | -40 °C to 60 °C (-40 °F to 140 °F)                          |  |
| Humidity                 | 0% to 90% RH                                                |  |
| Ingress Protection       | IP66                                                        |  |

| Ordering Information       |             |                             |
|----------------------------|-------------|-----------------------------|
| Туре                       | Part Number | Description                 |
| Waterproof<br>Junction Box | DH-PFA122-B | Junction Box, Black         |
| Package Contents           | 1           | Junction Box                |
|                            | 4           | M4 x 10 Screws with Washers |
|                            | 4           | ST6 Phillips Screws         |
|                            | 4           | Plastic Wall Anchors        |
|                            | 1           | Hex Wrench                  |