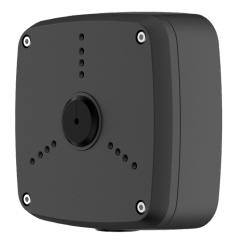

## Waterproof Junction Box

- Aluminum Construction
- IP66 Ingress Protection

| Technical Specifications |                                                             |  |
|--------------------------|-------------------------------------------------------------|--|
| Material                 | Aluminum                                                    |  |
| Dimensions (W x H x D)   | 134.0 mm x 133.50 x 56.0 mm<br>(5.28 in. x 5.25 x 2.20 in.) |  |
| Pipe Thread              | G3/4 in.                                                    |  |
| Weight                   | 0.54 kg (1.19 lb)                                           |  |
| Load Bearing Capacity    | 3.0 kg (6.61 lb)                                            |  |
| Color                    | Black                                                       |  |
| Operating Temperature    | -40 °C to 60 °C (-40 °F to 140 °F)                          |  |
| Humidity                 | 0% to 90% RH                                                |  |
| Ingress Protection       | IP66                                                        |  |