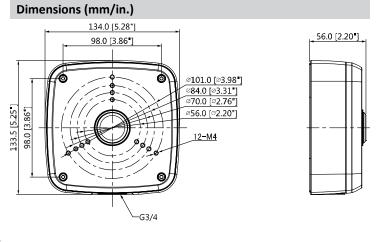

## Waterproof Junction Box

- Aluminum Construction
- IP66 Ingress Protection

| Technical Specifications |                                                             |  |
|--------------------------|-------------------------------------------------------------|--|
| Material                 | Aluminum                                                    |  |
| Dimensions (W x H x D)   | 134.0 mm x 133.50 x 56.0 mm<br>(5.28 in. x 5.25 x 2.20 in.) |  |
| Pipe Thread              | G3/4 in.                                                    |  |
| Weight                   | 0.54 kg (1.19 lb)                                           |  |
| Load Bearing Capacity    | 3.0 kg (6.61 lb)                                            |  |
| Color                    | Black                                                       |  |
| Operating Temperature    | -40 °C to 60 °C (-40 °F to 140 °F)                          |  |
| Humidity                 | 0% to 90% RH                                                |  |
| Ingress Protection       | IP66                                                        |  |