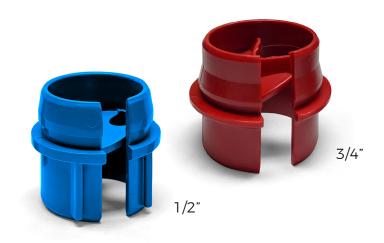

### **Product Features:**

- Quick and easy installation simply push in with no tools required
- Protects and secures cable
- Available in 1/2" and 3/4" sizes
- · Sizes are colour coded for quick identification
- · Convenient jar packaging
- 1/2" Size: CSA Certified / UL Listed
- · 3/4" Size: CSA Certified
- · Proudly made in Canada!

#### **Cable Sizes:**

**1/2" (Blue):** 14/2, 14/3, 12/2, 10/2 **3/4" (Red):** 8/3, 6/3