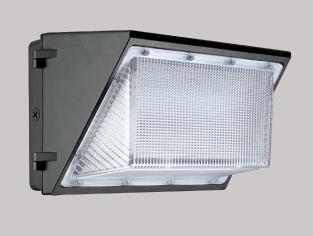

## **APPLICATIONS:**

This large size no cut-off LED wall pack provides long lasting, energy efficient lighting with a variety of options to customize fixture performance to the required task. Keeping with the look of a traditional MH wall pack, while reducing energy consumption up to 80% and lasting over 50,000 hours. Easily mounts to building and is ideal for industrial, educational, multi-family, institutional, and government applications.