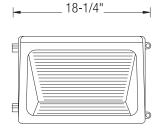

|
| LIGHT EFFICIENCY       | +121 lumens/watt      |
| VOLTAGE                | 120-277 VAC           |
| POWER FREQUENCY        | 50/60 Hz              |
| FINISH                 | Bronze                |
| APPLICABLE ENVIRONMENT | Dry/Damp/Wet location |
| WORKING TEMPERATURE    | -40°C to 50°C         |





Ordering Guide > Example: OWP-NC-301-LED-12000L-MVOLT-40K-BZ



\*\* DesignLights Consortium® (DLC) qualified product. Not all versions of this product may be DLC qualified. Please check the DLC Qualified Products List at www.designlights.org to confirm which versions are qualified.



U

4

G

5

Submittal form is available @ www.oraclelighting.com Tel: 323-888-1973 • Fax: 323-888-1977

Specifications and Dimensions subject to change without notice.





9"

#### **DIMENSION:**



**PHOTOMETRICS:** 

1