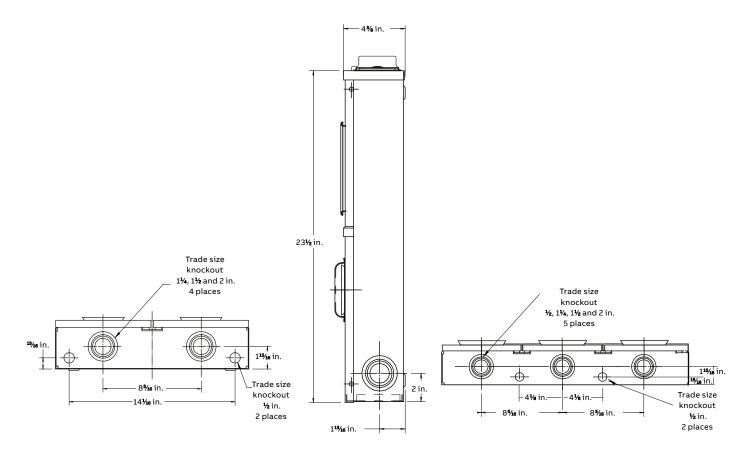

## **CO1 Multi-gang**

200 A (main lugs), 100 A per position 120/240 V; multi-gang combination with or without breaker

## **Product specifications**

- Conductor range: line: 6 AWG-250 kcmil, load: 6-1/0 AWG
- Overhead only tunnel type connectors for both load and line sides
- Underground only aluminum tunnel type connector load side (6–1/0 AWG), line side ½ in. studs
- Supplied with screw type rings
- · Weatherproof Type 3R enclosure

- Bottom compartment has provision for 2 pole circuit breaker ( max 100 A ) 10 kA breakers ( 22 kA breaker where indicated HI) Siemens (Q), Eaton (BR), GE (TQL). Only SQD (QO) breakers will fit units with suffix SD.
- Primarily used in: All provinces



## **Diagrams**